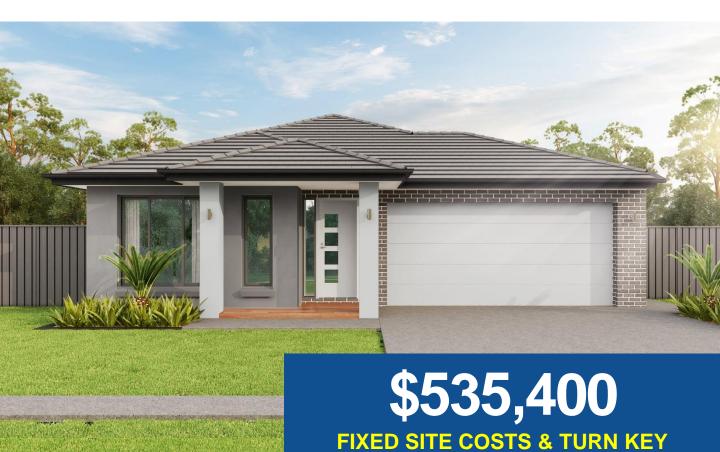

Lot 4506 Copse Way, Mt Duneed

**20K LESS WITH FHOG** 

Living

Alfresco

Images for illustration purposes only and may include examples of upgrade options along with landscaping, blinds and décor light fittings. Site costs need to be confirmed with Central Property Sales Representative if they are fixed or an allowance has been made. Design guidelines are included however subject to developer's final approval. Pricing may vary subject to land availability.

## **HOUSE & LAND PACKAGE INCLUDES:**

- ALL DESIGN GUIDELINES
- CHOICE OF FACADE'S
- 2590 HIGH CEILINGS
- FRONT & REAR LANDSCAPING
- FENCES, BLINDS & LETTERBOX
- 900MM APPLIANCES
- 20MM STONE KIT, ENSUITE & BATHROOM
- HEATING AND COOLING
- COLOURED CONCRETE DRIVEWAYS & PATH
- PLUS MUCH MORE!