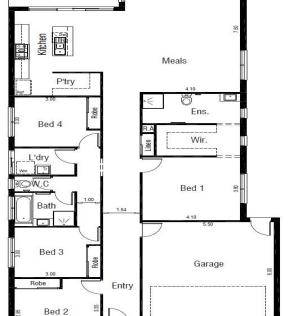

Lot 4506 Copse Way, Mt Duneed

**20K LESS WITH FHOG** 

Living

Alfresco

Images for illustration purposes only and may include examples of upgrade options along with landscaping, blinds and décor light fittings. Site costs need to be confirmed with Central Property Sales Representative if they are fixed or an allowance has been made. Design guidelines are included however subject to developer's final approval. Pricing may vary subject to land availability.