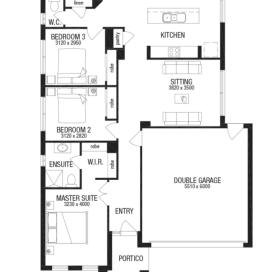

## \$557,417°

LOT 5419, ELECTRIC CRESCENT MOUNT DUNEED ESTATE MOUNT DUNEED

DELTA 22 YALE FACADE

BLOCK SIZE | 420M<sup>2</sup>

PACKAGE INCLUDES:

THE DELTA 22 WITH YALE FACADE **BUILT TO OUR INDUSTRY LEADING** BASE SPECIFICATIONS AND LAND, PLUS: