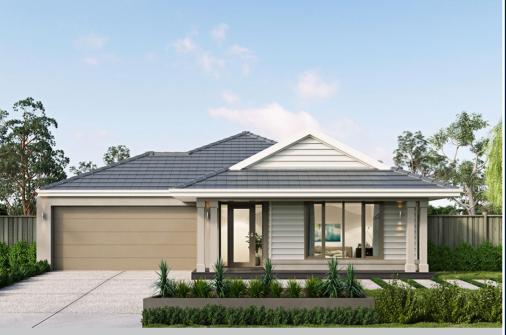

## \$557,417°

LOT 5419, ELECTRIC CRESCENT MOUNT DUNEED ESTATE MOUNT DUNEED

DELTA 22 YALE FACADE

BLOCK SIZE | 420M<sup>2</sup>

PACKAGE INCLUDES:

THE DELTA 22 WITH YALE FACADE **BUILT TO OUR INDUSTRY LEADING** BASE SPECIFICATIONS AND LAND, PLUS: