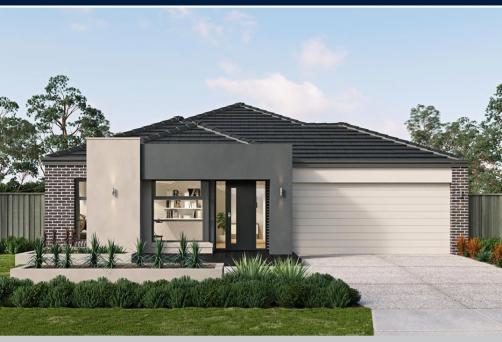

## \$570,103°

LOT 5424, BOTANY CIRCUIT MOUNT DUNEED ESTATE MOUNT DUNEED

**DELTA 22** LUXE FACADE

BLOCK SIZE | 492M<sup>2</sup>

PACKAGE INCLUDES:

THE DELTA 22 WITH LUXE FACADE **BUILT TO OUR INDUSTRY LEADING** BASE SPECIFICATIONS AND LAND, PLUS:

- ✓ Lifetime structural guarantee#
- √ 20mm stone benchtop to Kitchen
- ✓ Fibre optic package✓ Choice of 2040mm glass panel entry doors
- ✓ Choice of stylish basins to ensuite/bathroom
- Laminate timber flooring to entry, dining, kitchen & family areas^
- ✓ Carpet to all remaining areas (excluding wet areas)^
- ✓ Personalised colour selection with an interior designer
- Feature render to front up to 15m2
- √ Stunning Facade included
- 90 days maintenance period
- √ 3 coat paint system to walls and ceiling