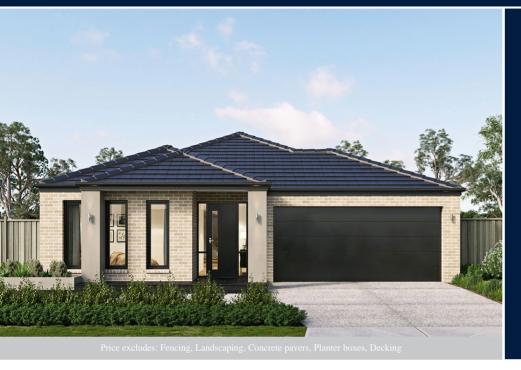

## 1300 METRICON www.metricon.com.au

\$612,974<sup>\*</sup>

LOT 5429, INLET DRIVE MOUNT DUNEED ESTATE MOUNT DUNEED

WHITELEY 25MK2 HARCREST FACADE

BLOCK SIZE | 528M<sup>2</sup>

## PACKAGE INCLUDES:

THE WHITELEY 25MK2 WITH HARCREST FACADE BUILT TO OUR INDUSTRY LEADING BASE SPECIFICATIONS AND LAND, PLUS:

- ✓ Lifetime structural guarantee#
- ✓ 20mm stone benchtop to Kitchen
- ✓ Feature front render (up to 30m2)
- ✓ Fibre optic package
- ✓ Window locks to all ground floor windows
  ✓ Choice of 2040mm glass panel entry
- doors
- ✓ Choice of stylish basins to ensuite/bathroom
- ✓ Floor Coverings throughout
- ✓ Personalised colour selection with an interior designer
- ✓ Stunning Facade included
- ✓ 90 days maintenance period
- ✓ 3 coat paint system to walls and ceiling