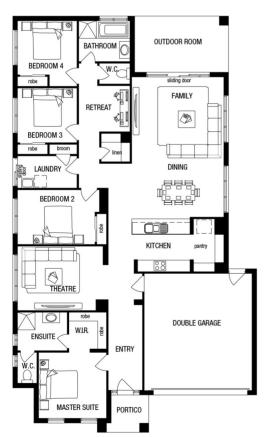

## 1300 METRICON www.metricon.com.au

\$612,974<sup>\*</sup>

LOT 5429, INLET DRIVE MOUNT DUNEED ESTATE MOUNT DUNEED

WHITELEY 25MK2 HARCREST FACADE

BLOCK SIZE | 528M<sup>2</sup>

## PACKAGE INCLUDES:

THE WHITELEY 25MK2 WITH HARCREST FACADE BUILT TO OUR INDUSTRY LEADING BASE SPECIFICATIONS AND LAND, PLUS:

- ✓ Lifetime structural guarantee#
- ✓ 20mm stone benchtop to Kitchen
- ✓ Feature front render (up to 30m2)
- ✓ Fibre optic package
- ✓ Window locks to all ground floor windows
  ✓ Choice of 2040mm glass panel entry
- doors
- ✓ Choice of stylish basins to ensuite/bathroom
- ✓ Floor Coverings throughout
- ✓ Personalised colour selection with an interior designer
- ✓ Stunning Facade included
- ✓ 90 days maintenance period
- ✓ 3 coat paint system to walls and ceiling