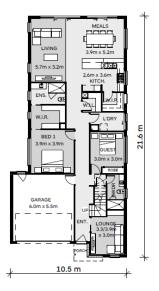

## Roadknight296

Clarity

Lot 5422 Botany Circuit Mount Duneed

5 🛏 3 🚿 2 🚍

House Size: 31.9SQ Lot Size: 576m<sup>2</sup>