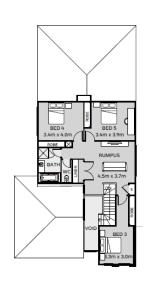

## Roadknight296

Clarity

Lot 5422 Botany Circuit Mount Duneed

5 🛏 3 🚿 2 🚍

House Size: 31.9SQ Lot Size: 576m<sup>2</sup>