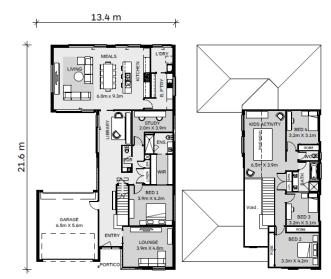

## Sabine344

Contour

| Lot 5422 Botany Circuit | House Size:                    |
|-------------------------|--------------------------------|
| Mount Duneed            | 37SQ                           |
| 4 🛏 2 🚿 2 📾             | Lot Size:<br>576m <sup>2</sup> |