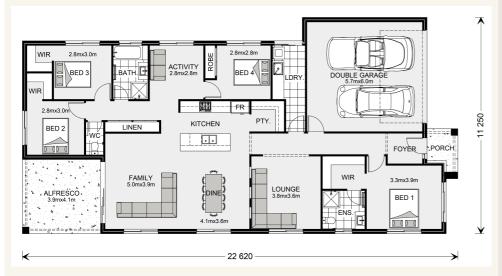

House and land package from \$609,900\*

Address: 4614 VERNAL DRIVE, MOUNT DUNEED

## Bridgewater 225 - Element Series