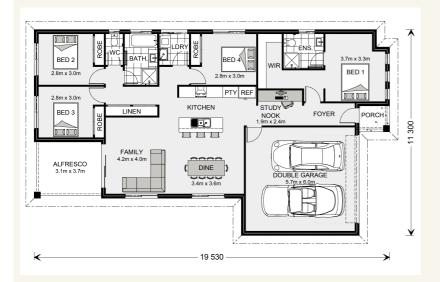

### Woodridge 187 - Express Series

### Inclusions:

- 2550mm Ceilings
- **Double Glazed Windows**
- Floor Coverings throughout
- LED d/lights to living areas
- **Ducted Heating**
- Site Costs Allowance

\*Images and photographs may depict fixtures, finishes and features either not supplied by G.J. Gardner Homes or not included in any price stated. These items include furniture, swimming pools, pool decks, fences, landscaping - including planter boxes, retaining walls, water features, pergolas, screens and decorative landscaping items such as fencing and outdoor kitchens and barbeques. For detailed home pricing, please talk to a new homes consultant.