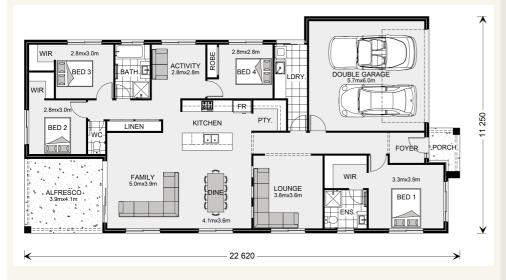

House and land package from \$619,900\*

Address: 4617 PENDEREL, MOUNT DUNEED

## Inclusions:

- 2550mm Ceilings
- **Double Glazed Windows**
- Stylish Hamptons street facade
- Covered Alfresco
- **Ducted Heating**
- Site Costs Allowance



\*Images and photographs may depict fixtures, finishes and features either not supplied by G.J. Gardner Homes or not included in any price stated. These items include furniture, swimming pools, pool decks, fences, landscaping - including planter boxes, retaining walls, water features, pergolas, screens and decorative landscaping items such as fencing and outdoor kitchens and barbeques. For detailed home pricing, please talk to a new homes consultant.

Bridgewater 225 - Element Series

Give us a call or drop in for a chat today.

## Office:

Geelong

228 Moorabool St, Geelong Vic 3220 Oakwood Plains Pty Ltd, CDB-U 54088.

Simon Marsh **New Home Consultant** Call: 0410 271 891 Email: simon.marsh@gjgardner.com.au

Simon Marsh **New Home Consultant** Call: 0410 271 891 Email: simon.marsh@gjg