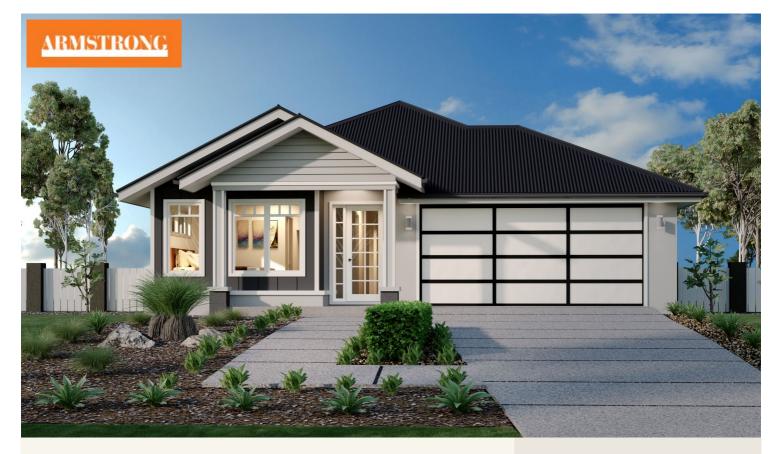

House and land package from \$619,900\*

Address: 4617 PENDEREL, MOUNT DUNEED

## Inclusions:

- 2550mm Ceilings
- **Double Glazed Windows**
- Stylish Hamptons street facade
- Covered Alfresco
- **Ducted Heating**
- Site Costs Allowance

\*Images and photographs may depict fixtures, finishes and features either not supplied by G.J. Gardner Homes or not included in any price stated. These items include furniture, swimming pools, pool decks, fences, landscaping - including planter boxes, retaining walls, water features, pergolas, screens and decorative landscaping items such as fencing and outdoor kitchens and barbeques. For detailed home pricing, please talk to a new homes consultant.

Bridgewater 225 - Element Series

Give us a call or drop in for a chat today.