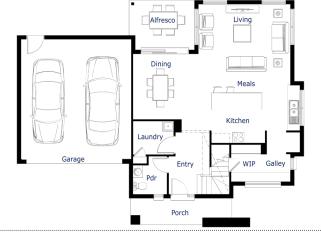

## Lot 632 Sanctuary Boulevard MOUNT DUNEED

Lot Size: 252m<sup>2</sup>
Tacoma facade