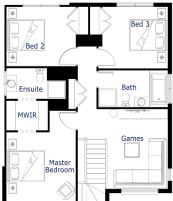

## Lot 632 Sanctuary Boulevard MOUNT DUNEED

Lot Size: 252m<sup>2</sup>
Tacoma facade