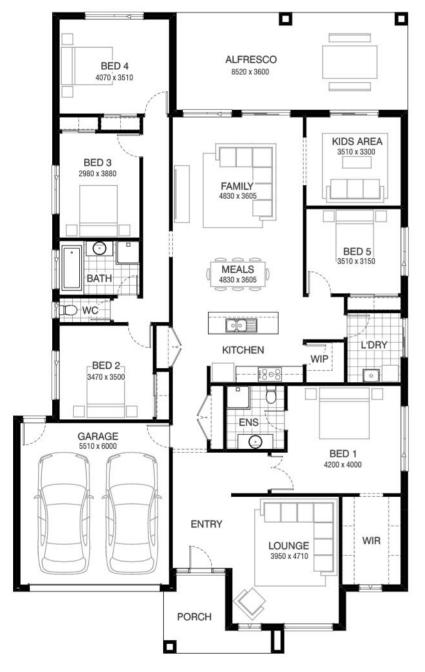

## Marsden 299 HARING FACADE Lot 5429 Inlet Drive, Mount Duneed (Armstrong (Mt Duneed))

- Site Costs Including Rock Assurance
- Council and Developer Requirements
- 12 Month Price Freeze With Option To Extend
- Quality Assured With Our 30-Year Structural Guarantee and 15-Month Maintenance Pledge
- Multiple Floorplans and Facade Options Available
- Style Your Home With Expert Interior Designers At Our Edge Selection Studio