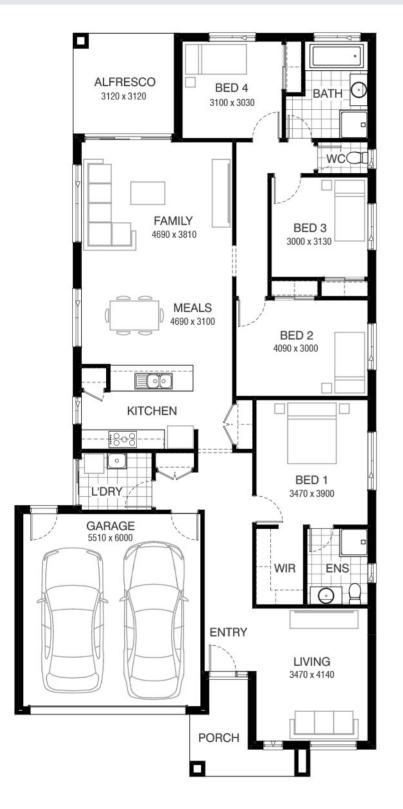

## Chatfield 218 ALPINE FACADE Lot 5430 Inlet Drive , Mount Duneed (Armstrong (Mt Duneed))

- Site Costs Including Rock Assurance
- Council and Developer Requirements
- 12 Month Price Freeze With Option To Extend
- Quality Assured With Our 30-Year Structural Guarantee and 15-Month Maintenance Pledge
- Multiple Floorplans and Facade Options Available
- Style Your Home With Expert Interior
   Designers At Our Edge Selection Studio