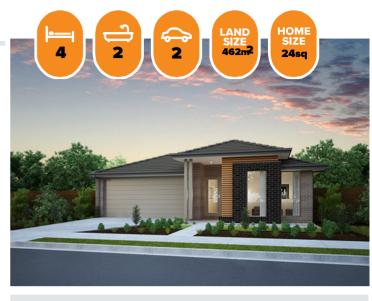

## HOME & LAND PACKAGE

\$565,900

## Chatfield 218 ALPINE FACADE Lot 5430 Inlet Drive , Mount Duneed (Armstrong (Mt Duneed))

- Site Costs Including Rock Assurance
- Council and Developer Requirements
- 12 Month Price Freeze With Option To Extend
- Quality Assured With Our 30-Year Structural Guarantee and 15-Month Maintenance Pledge
- Multiple Floorplans and Facade Options Available
- Style Your Home With Expert Interior
   Designers At Our Edge Selection Studio