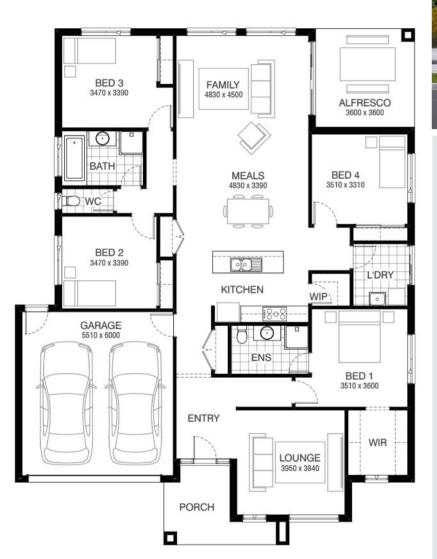

## Marsden 238 NOLAN FACADE Lot 4616 Cornflower Way , Mount Duneed (Armstrong (Mt Duneed))

- Site Costs Including Rock Assurance
- Council and Developer Requirements
- 12 Month Price Freeze With Option To Extend
- Quality Assured With Our 30-Year Structural Guarantee and 15-Month Maintenance Pledge
- Multiple Floorplans and Facade Options Available
- Style Your Home With Expert Interior
   Designers At Our Edge Selection Studio