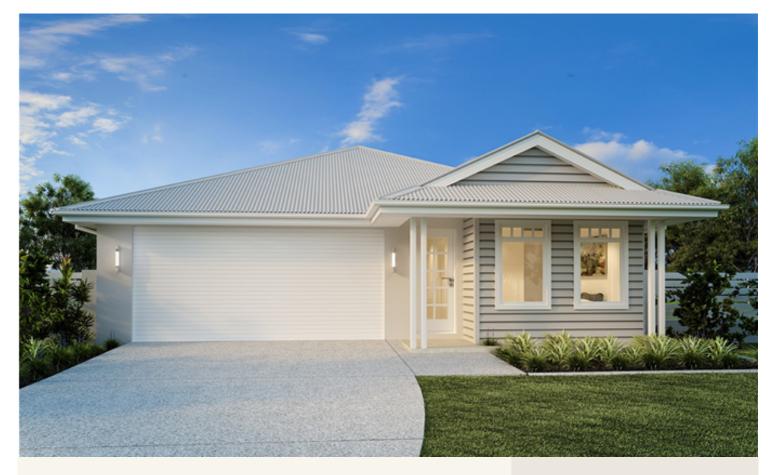

## House and land package from \$534,900\*

### Address: 4611 PENEDREL DRIVE, MOUNT DUNEED

Inclusions:

- + 2550mm Ceilings
- + Double Glazed Windows
- + Floor Coverings throughout
- + S/Steel appliances
- Ducted Heating
- + Site Costs Allowance

\*Images and photographs may depict fixtures, finishes and features either not supplied by G.J. Gardner Homes or not included in any price stated. These items include furniture, swimming pools, pool decks, fences, landscaping - including planter boxes, retaining walls, water features, pergolas, screens and decorative landscaping items such as fencing and outdoor kitchens and barbeques. For detailed home pricing, please talk to a new homes consultant.

#### Nova 190 - Express Series