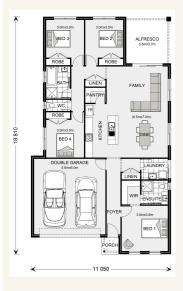

## House and land package from \$534,900\*

### Address: 4611 PENEDREL DRIVE, MOUNT DUNEED

Inclusions:

- + 2550mm Ceilings
- + Double Glazed Windows
- + Floor Coverings throughout
- + S/Steel appliances
- Ducted Heating
- + Site Costs Allowance

\*Images and photographs may depict fixtures, finishes and features either not supplied by G.J. Gardner Homes or not included in any price stated. These items include furniture, swimming pools, pool decks, fences, landscaping - including planter boxes, retaining walls, water features, pergolas, screens and decorative landscaping items such as fencing and outdoor kitchens and barbeques. For detailed home pricing, please talk to a new homes consultant.

#### Nova 190 - Express Series