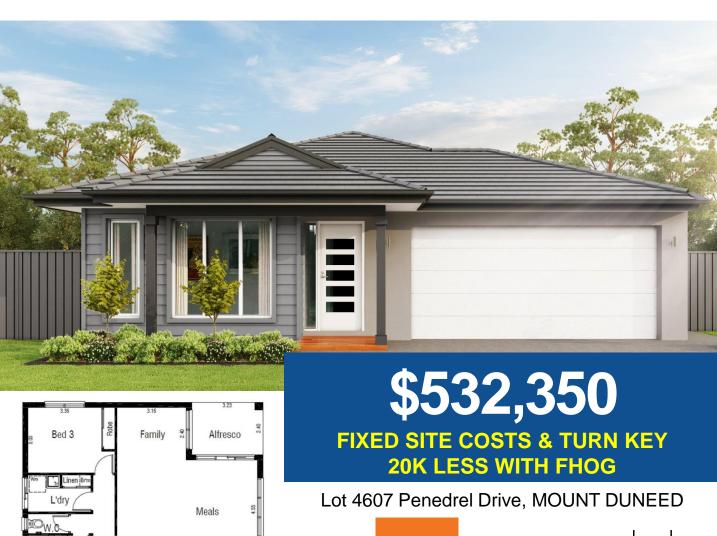

448m² ♣ 4 2 2 ♣ ♣ ₽

## **HOUSE & LAND PACKAGE INCLUDES:**

- ALL DESIGN GUIDELINES
- CHOICE OF FACADE'S
- 2590 HIGH CEILINGS
- FRONT & REAR LANDSCAPING
- FENCES, BLINDS & LETTERBOX
- 900MM APPLIANCES
- 20MM STONE KIT, ENSUITE & BATHROOM
- HEATING AND COOLING
- COLOURED CONCRETE DRIVEWAY & PATHS
- PLUS MUCH MORE!

## **Domenic Cugliari**

0412 510 579 domenic@cpmcgroup.com.au

Images for illustration purposes only and may include examples of upgrade options along with landscaping, blinds and décor light fittings. Site costs need to be confirmed with Central Property Sales Representative if they are fixed or an allowance has been made. Design guidelines are included however subject to developer's final approval. Pricing may vary subject to land availability