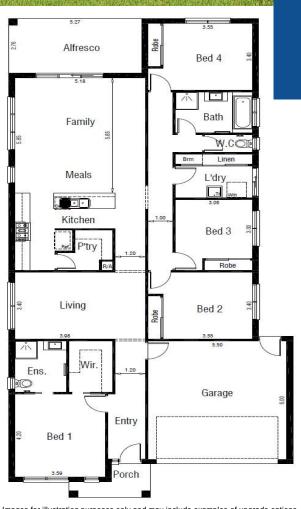

Images for illustration purposes only and may include examples of upgrade options along with landscaping, blinds and décor light fittings. Site costs need to be confirmed with Central Property Sales Representative if they are fixed or an allowance has been made. Design guidelines are included however subject to developer's final approval. Pricing may vary subject to land availability.

## FIXED SITE COSTS & TURN KEY 20K LESS WITH FHOG

Lot 4608 Vernal Drive, MOUNT DUNEED

448m² 🗘

| 4        | 2       | 2 |
|----------|---------|---|
| <u> </u> | <u></u> |   |