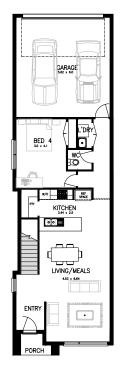

## \$459,200

Lot 5416 Gane Walk, Mt Duneed Land Size: 168m<sup>2</sup>

4 🛏 2 🖢 2 🦛

Great value 4 bedroom home, fixed price with complete turn-key inclusions.

- Full turn-key inclusions
- 25 year structural guarantee
- 2590mm high ceilings to ground floor
- 600mm European Technika Appliances
- ▶ 600mm European Technika Dishwasher
- 20mm Stone benchtops to kitchen, bathroom and ensuite
- Carpets and tiles throughout
- Designer facade as depicted
- Full front and rear landscaping
- Fencing to all boundaries
- Letterbox and clothesline
- Fixed site costs including rock removal
- Plus much more!