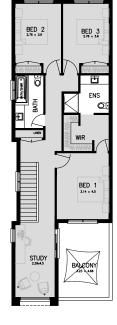

## \$459,200

Lot 5416 Gane Walk, Mt Duneed Land Size: 168m<sup>2</sup>

4 🛏 2 🖢 2 🦛

Great value 4 bedroom home, fixed price with complete turn-key inclusions.

- Full turn-key inclusions
- 25 year structural guarantee
- 2590mm high ceilings to ground floor
- 600mm European Technika Appliances
- ▶ 600mm European Technika Dishwasher
- 20mm Stone benchtops to kitchen, bathroom and ensuite
- Carpets and tiles throughout
- Designer facade as depicted
- Full front and rear landscaping
- Fencing to all boundaries
- Letterbox and clothesline
- Fixed site costs including rock removal
- Plus much more!