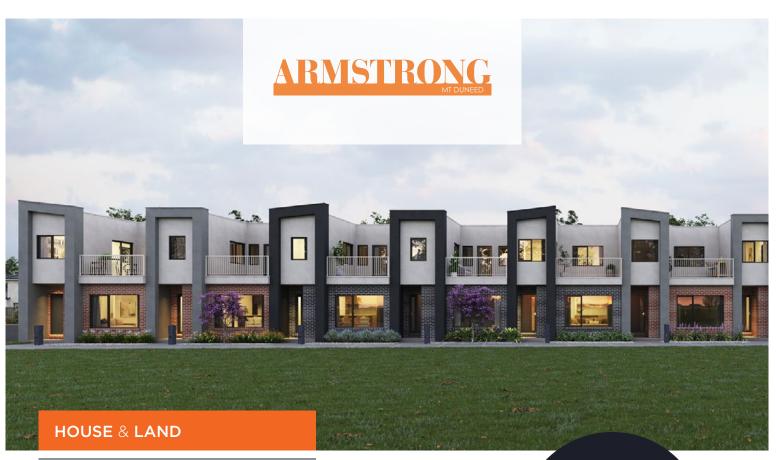

ARMSTRONG, MT DUNEED

## \$459,200

Lot 5416 Gane Walk, Mt Duneed Land Size: 168m<sup>2</sup>

4 🛏 2 🖢 2 🦛

Great value 4 bedroom home, fixed price with complete turn-key inclusions.

- Full turn-key inclusions
- 25 year structural guarantee
- 2590mm high ceilings to ground floor
- 600mm European Technika Appliances
- ▶ 600mm European Technika Dishwasher
- 20mm Stone benchtops to kitchen, bathroom and ensuite
- Carpets and tiles throughout
- Designer facade as depicted
- Full front and rear landscaping
- Fencing to all boundaries
- Letterbox and clothesline
- Fixed site costs including rock removal
- Plus much more!