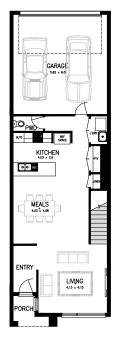

## \$449,900

Lot 5415 Gane Walk, Mt Duneed Land Size: 140m<sup>2</sup>

4 🛏 2 🖢 2 🦛

Great value 4 bedroom home, fixed price with complete turn-key inclusions.

- Full turn-key inclusions
- 25 year structural guarantee
- 2590mm high ceilings to ground floor
- 600mm European Technika Appliances
- ▶ 600mm European Technika Dishwasher
- 20mm Stone benchtops to kitchen, bathroom and ensuite
- Carpets and tiles throughout
- Designer facade as depicted
- Full front and rear landscaping
- Fencing to all boundaries
- Letterbox and clothesline
- Fixed site costs including rock removal
- Plus much more!