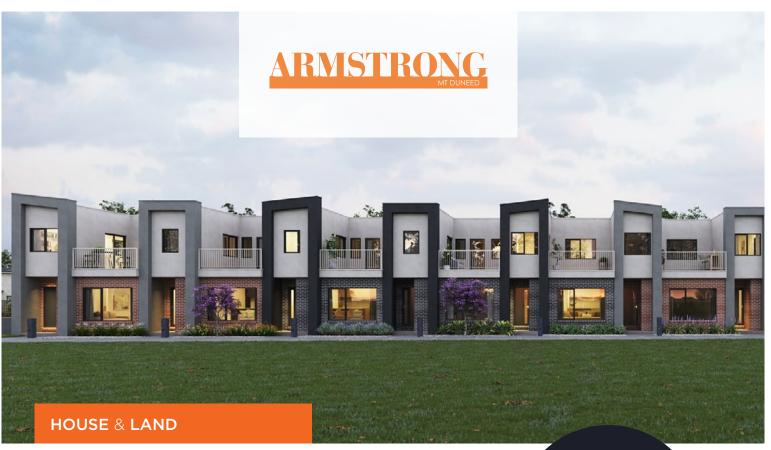

ARMSTRONG, MT DUNEED

## \$449,900

Lot 5415 Gane Walk, Mt Duneed Land Size: 140m<sup>2</sup>

4 🛏 2 🖢 2 🦛

Great value 4 bedroom home, fixed price with complete turn-key inclusions.

- Full turn-key inclusions
- 25 year structural guarantee
- 2590mm high ceilings to ground floor
- 600mm European Technika Appliances
- ▶ 600mm European Technika Dishwasher
- 20mm Stone benchtops to kitchen, bathroom and ensuite
- Carpets and tiles throughout
- Designer facade as depicted
- Full front and rear landscaping
- Fencing to all boundaries
- Letterbox and clothesline
- Fixed site costs including rock removal
- Plus much more!