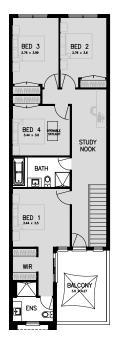

## \$449,900

Lot 5415 Gane Walk, Mt Duneed Land Size: 140m<sup>2</sup>

4 🛏 2 🖢 2 🦛

Great value 4 bedroom home, fixed price with complete turn-key inclusions.

- Full turn-key inclusions
- 25 year structural guarantee
- 2590mm high ceilings to ground floor
- 600mm European Technika Appliances
- ▶ 600mm European Technika Dishwasher
- 20mm Stone benchtops to kitchen, bathroom and ensuite
- Carpets and tiles throughout
- Designer facade as depicted
- Full front and rear landscaping
- Fencing to all boundaries
- Letterbox and clothesline
- Fixed site costs including rock removal
- Plus much more!