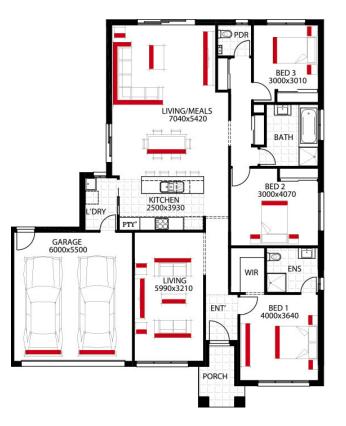

## ARMSTRONG

LOT 4606 VERNAL DRIVE, ARMSTRONG, MOUNT DUNEED HOME SIZE - 22sqs LAND SIZE - 448m2 PACKAGE PRICE Endeavour 1622 🛱 3 🛱 2 🙃 2 \$530,719