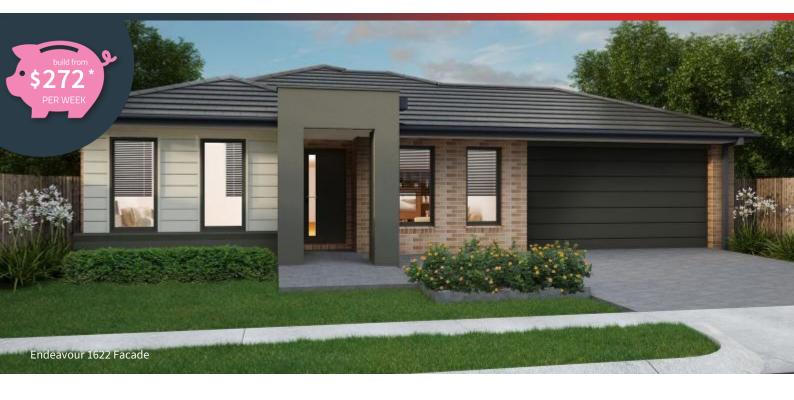

## ARMSTRONG

LOT 4606 VERNAL DRIVE, ARMSTRONG, MOUNT DUNEED HOME SIZE - 22sqs LAND SIZE - 448m2 PACKAGE PRICE Endeavour 1622 🛱 3 🛱 2 🙃 2 \$530,719