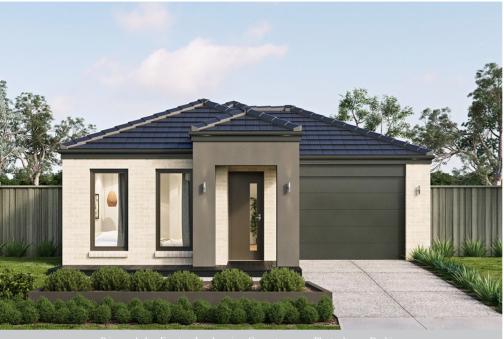

## metricon

\$464,484\*

LOT 4724, BOTANICAL DRIVE MOUNT DUNEED ESTATE MOUNT DUNEED

MURCHISON 15B ASPIRE FACADE

BLOCK SIZE | 282M<sup>2</sup>

Price excludes: Fencing, Landscaping, Concrete pavers, Planter boxes, Decki

## PACKAGE INCLUDES:

THE MURCHISON 15B WITH ASPIRE FACADE BUILT TO OUR INDUSTRY LEADING BASE SPECIFICATIONS AND LAND, PLUS:

- ✓ Lifetime structural guarantee#
- √ 20mm stone benchtop to Kitchen
- √ Large 900mm wide stainless steel appliances
- Laminate overhead kitchen cupboards (2 sets)
- ✓ Concrete driveway and path (up to 35m2)
- ✓ BAL 12.5 requirements<sup>^</sup>
- √ Fibre optic package
- ✓ Choice of stylish basins to ensuite/bathroom
- ✓ Floor Coverings throughout
- ✓ Personalised colour selection with an interior designer
- ✓ Feature render to front up to 15m2
- √ 90 days maintenance period