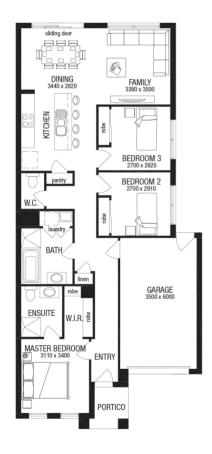

## metricon

\$464,484\*

LOT 4724, BOTANICAL DRIVE MOUNT DUNEED ESTATE MOUNT DUNEED

MURCHISON 15B ASPIRE FACADE

BLOCK SIZE | 282M<sup>2</sup>

Price excludes: Fencing, Landscaping, Concrete pavers, Planter boxes, Decki

## PACKAGE INCLUDES:

THE MURCHISON 15B WITH ASPIRE FACADE BUILT TO OUR INDUSTRY LEADING BASE SPECIFICATIONS AND LAND, PLUS:

- ✓ Lifetime structural guarantee#
- √ 20mm stone benchtop to Kitchen
- √ Large 900mm wide stainless steel appliances
- Laminate overhead kitchen cupboards (2 sets)
- ✓ Concrete driveway and path (up to 35m2)
- ✓ BAL 12.5 requirements<sup>^</sup>
- √ Fibre optic package
- ✓ Choice of stylish basins to ensuite/bathroom
- ✓ Floor Coverings throughout
- ✓ Personalised colour selection with an interior designer
- ✓ Feature render to front up to 15m2
- √ 90 days maintenance period