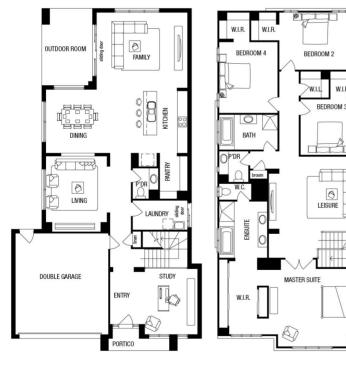

## metricon

\$725,955°

LOT 4662, VERNAL CIRCUIT MOUNT DUNEED ESTATE MOUNT DUNEED

MARION 39 (LIMITED EDITION)
DEAKIN FACADE
BLOCK SIZE | 574M<sup>2</sup>

2

## PACKAGE INCLUDES:

THE MARION 39 (LIMITED EDITION) WITH DEAKIN FACADE BUILT TO OUR INDUSTRY LEADING BASE SPECIFICATIONS AND LAND, PLUS:

- √ 20mm stone benchtop to Kitchen
- ✓ Large 900mm wide stainless steel appliances
- Laminate overhead kitchen cupboards (2 sets)
- ✓ Remote control garage door
- ✓ Concrete driveway and path (up to 35m2)
- ✓ Fibre optic package
- ✓ Lifetime structural guarantee#
- ✓ Carpet to all remaining areas (category 1)
- ✓ Concrete slab to outdoor room
- Timber laminate flooring to entry, kitchen,family and dining areas (category 1)