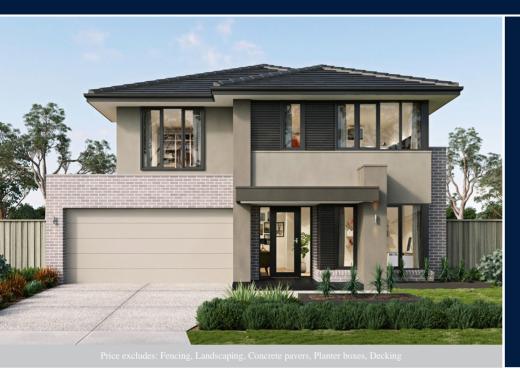

## metricon

\$725,955°

LOT 4662, VERNAL CIRCUIT MOUNT DUNEED ESTATE MOUNT DUNEED

MARION 39 (LIMITED EDITION)
DEAKIN FACADE
BLOCK SIZE | 574M<sup>2</sup>

2