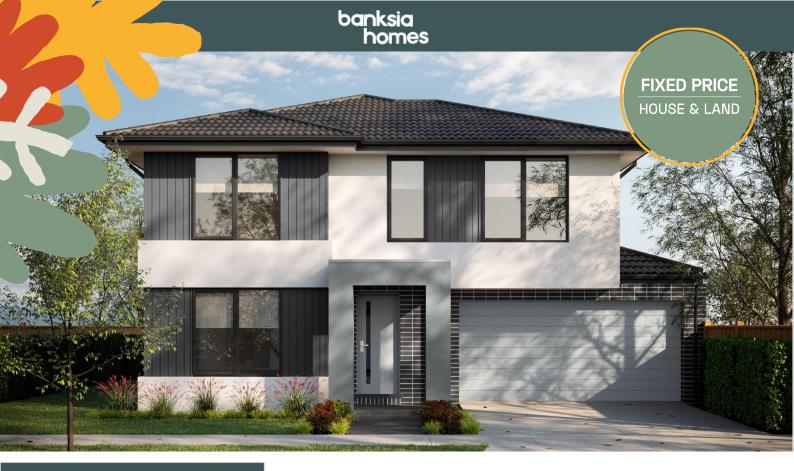

## HOUSE & LAND

Armstrong Estate

\$699,800 House Name: Sorrento Facade: Creswick Lot Address: Lot 6723 Eternity Way, Mt Duneed

House Size: 24.07sqs

Land Size: 289 m<sup>2</sup>

Total package price takes into account Land Price - \$319,900 Build Price - \$379,900

The facade image provided is for illustrative purposes only. The picture illustrated may show the driveway/garage to the opposite side of the actual floorplan.