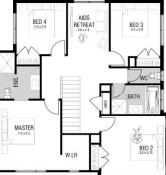

## HOUSE & LAND

Armstrong Estate

\$699,800 House Name: Sorrento Facade: Creswick Lot Address: Lot 6723 Eternity Way, Mt Duneed

House Size: 24.07sqs

Land Size: 289 m<sup>2</sup>

## **Standard Inclusions**

- 4 spacious bedrooms
- Double car garage
- Stunning façade included
- Professionally designed colour schemes on offer!
- Panel lift Colorbond garage door
- Keyed locks to all windows
- And much more

## **Turn-Key Inclusions**

- Carpets and tiles throughout
- Stainless steel appliances including dishwasher
- Blinds to all openable windows and sliding doors
- Flyscreens to all openable windows
- Coloured concrete driveway
- Natural concrete path on sides of home
- Letterbox and Clothesline
- Developer Guidelines
- Council requirements incl. OH&S
- Fixed site costs including rock removal
- Full landscaping front and rear
- Stone to Kitchen, Ensuite and Bathroom