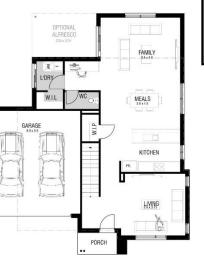

## HOUSE & LAND

Armstrong Estate

\$699,800 House Name: Sorrento Facade: Creswick Lot Address: Lot 6723 Eternity Way, Mt Duneed

House Size: 24.07sqs

Land Size: 289 m<sup>2</sup>

## **Standard Inclusions**

- 4 spacious bedrooms
- Double car garage
- Stunning façade included
- Professionally designed colour schemes on offer!
- Panel lift Colorbond garage door
- Keyed locks to all windows
- And much more

## **Turn-Key Inclusions**

- Carpets and tiles throughout
- Stainless steel appliances including dishwasher
- Blinds to all openable windows and sliding doors
- Flyscreens to all openable windows
- Coloured concrete driveway
- Natural concrete path on sides of home
- Letterbox and Clothesline
- Developer Guidelines
- Council requirements incl. OH&S
- Fixed site costs including rock removal
- Full landscaping front and rear
- Stone to Kitchen, Ensuite and Bathroom