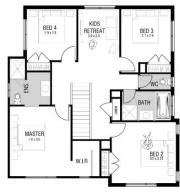

## **HOUSE & LAND**

Armstrong Estate

\$699,800

House Name: Sorrento Facade: Hamptons Lot Address: Lot 6724 Eternity Way, Mt Duneed Land Size: 289 m<sup>2</sup> House Size: 24.07sqs

4

2.5

## Standard Inclusions

- 4 spacious bedrooms
- Double car garage
- Stunning façade included
- Professionally designed colour schemes on offer!
- Panel lift Colorbond garage door
- Keyed locks to all windows
- And much more

## Turn-Key Inclusions

- Carpets and tiles throughout
- Stainless steel appliances including dishwasher
- Blinds to all openable windows and sliding doors
- Flyscreens to all openable windows
- Coloured concrete driveway
- Natural concrete path on sides of home
- Letterbox and Clothesline
- Developer Guidelines
- Council requirements incl. OH&S
- Fixed site costs including rock removal
- Full landscaping front and rear
- Stone to Kitchen, Ensuite and Bathroom