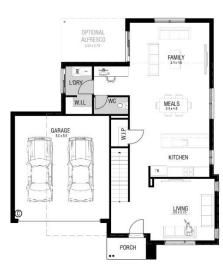

## **HOUSE & LAND**

Armstrong Estate

\$699,800

House Name: Sorrento Facade: Hamptons Lot Address: Lot 6724 Eternity Way, Mt Duneed Land Size: 289 m<sup>2</sup> House Size: 24.07sqs

4

2.5

## Standard Inclusions

- 4 spacious bedrooms
- Double car garage
- Stunning façade included
- Professionally designed colour schemes on offer!
- Panel lift Colorbond garage door
- Keyed locks to all windows
- And much more

## Turn-Key Inclusions

- Carpets and tiles throughout
- Stainless steel appliances including dishwasher
- Blinds to all openable windows and sliding doors
- Flyscreens to all openable windows
- Coloured concrete driveway
- Natural concrete path on sides of home
- Letterbox and Clothesline
- Developer Guidelines
- Council requirements incl. OH&S
- Fixed site costs including rock removal
- Full landscaping front and rear
- Stone to Kitchen, Ensuite and Bathroom