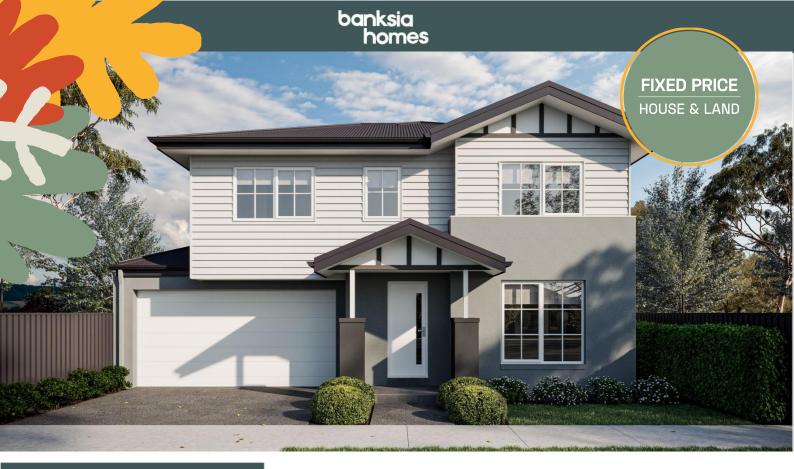

## **HOUSE & LAND**

Armstrong Estate

\$699,800

House Name: Sorrento Facade: Hamptons Lot Address: Lot 6724 Eternity Way, Mt Duneed Land Size: 289 m<sup>2</sup> House Size: 24.07sqs

4

2.5

Total package price takes into account Land Price - \$319,900 Build Price - \$379,900

The facade image provided is for illustrative purposes only. The picture illustrated may show the driveway/garage to the opposite side of the actual floorplan.