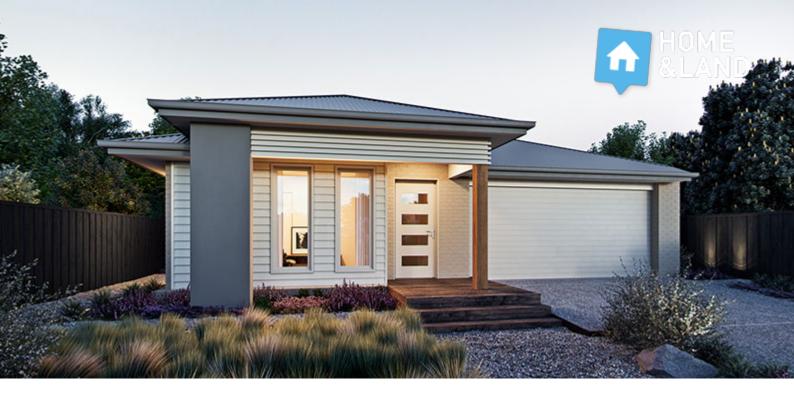

## **ARCADIA**206

CONTEMPORARY

| LOT 4908<br>BOUNDARY ROAD<br>MOUNT DUNEED | 4 🎮 2 🚿 2 ឝ                    |
|-------------------------------------------|--------------------------------|
| HOME SIZE:<br>22.3SQ                      | LOT SIZE:<br>400m <sup>2</sup> |
| PACKAGE PRICE: \$687,900                  |                                |

## **INCLUSIONS:**

- · Colorbond steel roof
- Artusi appliances
- Quality carpet & tiles throughout
- Site cost allowance
- Developer requirements