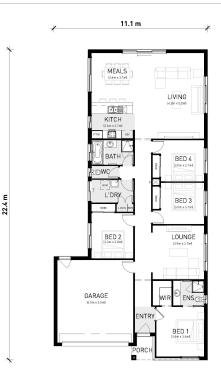

## **ARCADIA**206

CONTEMPORARY

| LOT 4908<br>BOUNDARY ROAD<br>MOUNT DUNEED | 4 🎮 2 🚿 2 ឝ                    |
|-------------------------------------------|--------------------------------|
| HOME SIZE:<br>22.3SQ                      | LOT SIZE:<br>400m <sup>2</sup> |
| PACKAGE PRICE: \$687,900                  |                                |