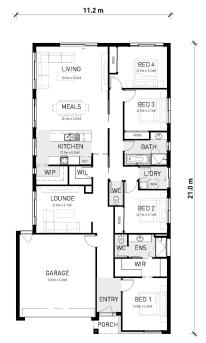

## THORNHILL212

TRADITIONAL

| LOT 4910<br>BOUNDARY ROAD<br>MOUNT DUNEED | 4 🞮 2 🚿 2 🚔                    |
|-------------------------------------------|--------------------------------|
| HOME SIZE:<br>22.8SQ                      | LOT SIZE:<br>400m <sup>2</sup> |
| PACKAGE PRICE:                            |                                |