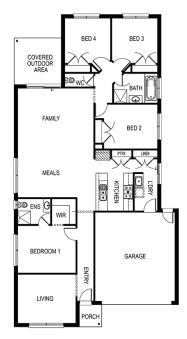

**\$635,198** Clovelly 225

Lot: 4905 Boundary Road, Mt Duneed Estate: Armstrong Block Size: 400m2 Title Exp: September 2022 House Size: 22.53sq

(프) 4 📛 2 🚍 2 🖽 2