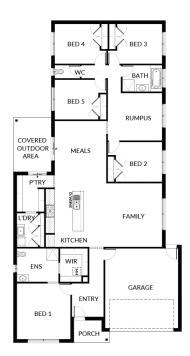

#### Package Includes:

- Developers guidelines
- Choice of facades
- Flyscreens to all openable windows
- Remote control to the garage
- Tiles or laminate timber flooring to Entry, Kitchen, Family and Meals
- Carpet to the remaining areas
- 20mm reconstituted stone benchtop to Kitchen
- 900mmm kitchen appliances
- One set of three pot drawers (house specific)
- Overhead cupboards with plaster bulkhead to kitchen
- Category 2 sink mixer to kitchen
- 2000mm high shower screens throughout
- 900mm x 900mm tiled shower base (Ensuite & Bathroom)
- Category 1 shower rail to Ensuite and Bathroom