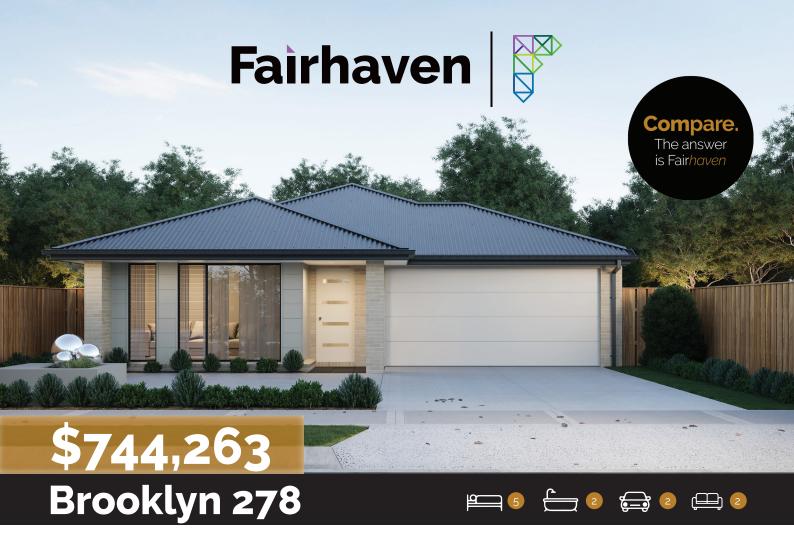

Lot: 4907 Boundary Road, Mt Duneed Estate: Armstrong Block Size: 512m2 Title Exp: September 2022 House Size: 27.86sq