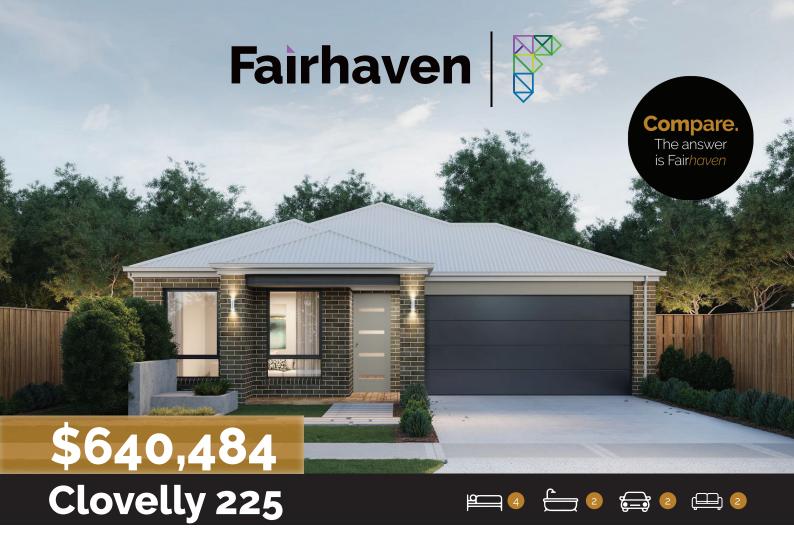

Lot: 4910 Boundary Road, Mt Duneed

Estate: Armstrong Block Size: 400m2

Title Exp: September 2022

House Size: 22.53sq