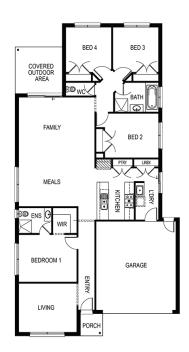

Lot: 4910 Boundary Road, Mt Duneed

Estate: Armstrong Block Size: 400m2

Title Exp: September 2022

House Size: 22.53sq