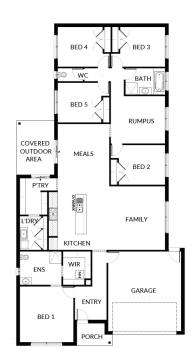

Lot: 4911 Boundary Road, Mt Duneed

Estate: Armstrong Block Size: 512m2

Title Exp: September 2022

House Size: 27.86sq