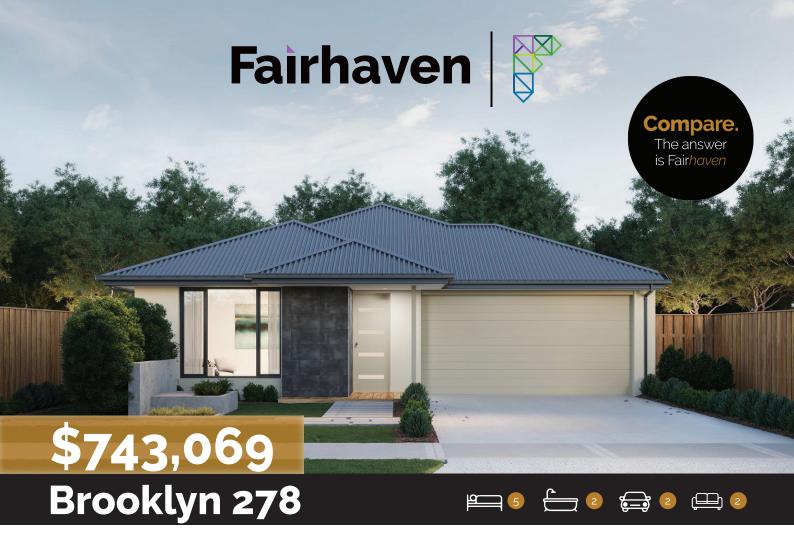

Lot: 4911 Boundary Road, Mt Duneed

Estate: Armstrong Block Size: 512m2

Title Exp: September 2022

House Size: 27.86sq