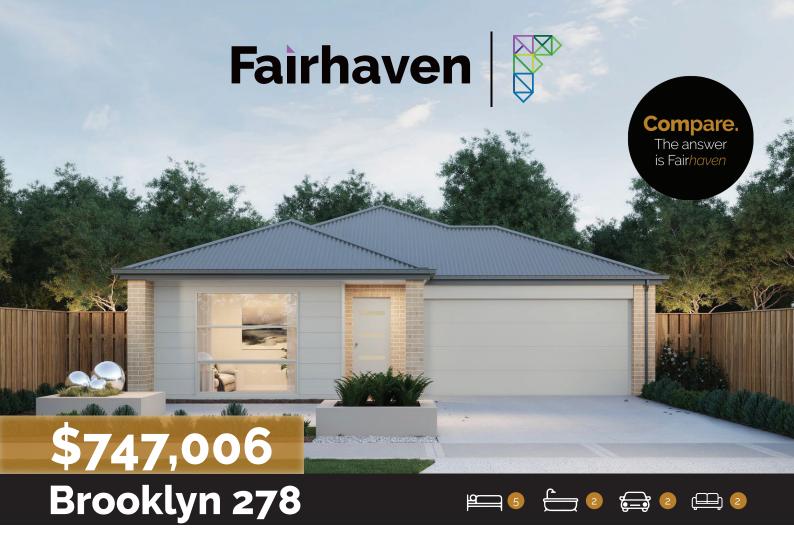

Lot: 4912 Boundary Road, Mt Duneed

Estate: Armstrong Block Size: 512m2

Title Exp: September 2022

House Size: 27.86sq