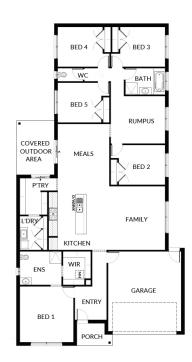

Lot: 4912 Boundary Road, Mt Duneed

Estate: Armstrong Block Size: 512m2

Title Exp: September 2022

House Size: 27.86sq