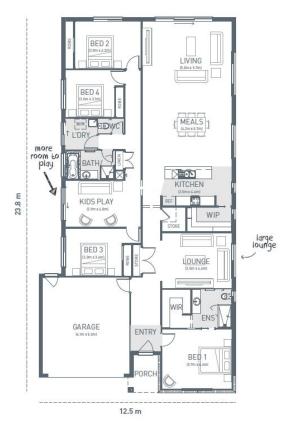

# FLINDERS268

CONTEMPORARY

| LOT 4911<br>BOUNDARY ROAD<br>MOUNT DUNEED | 4 🛏 2 🚿 2 ឝ                    |
|-------------------------------------------|--------------------------------|
| HOME SIZE:<br>28.8SQ                      | LOT SIZE:<br>512m <sup>2</sup> |
|                                           |                                |