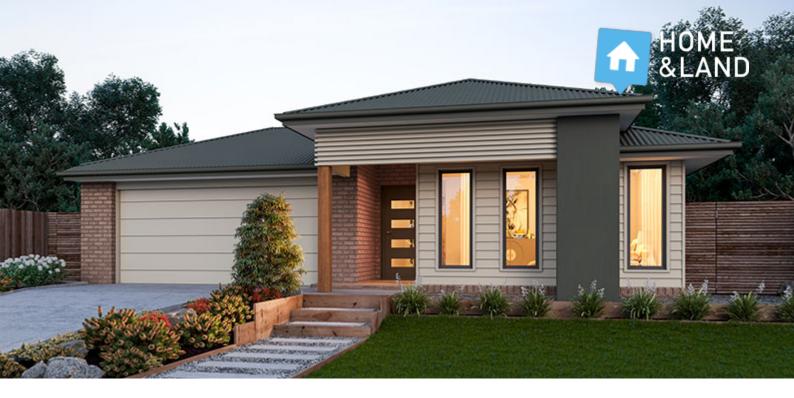

# FLINDERS268

CONTEMPORARY

| LOT 4911<br>BOUNDARY ROAD<br>MOUNT DUNEED | 4 🛏 2 🚿 2 ឝ                    |
|-------------------------------------------|--------------------------------|
| HOME SIZE:<br>28.8SQ                      | LOT SIZE:<br>512m <sup>2</sup> |
|                                           |                                |