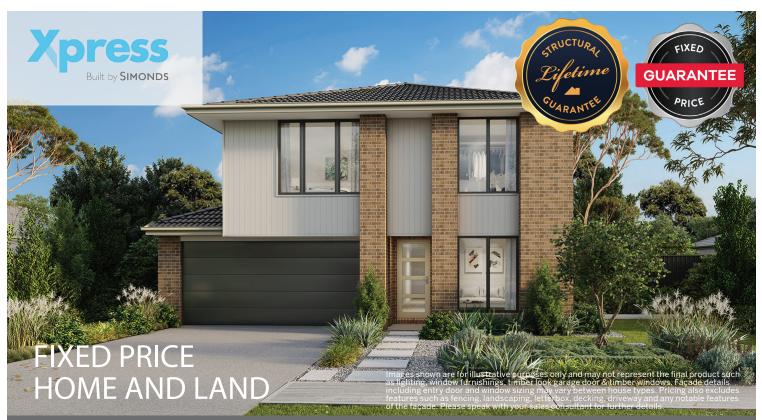

LOT 4903, Armstrong Estate, Mount Duneed (400M2)

FLOOR PLAN: Cayenne 29\_270 FACADE: Harvest

\$735,009

FIRST HOME OWNERS PRICE \$725,009

## PACKAGE INCLUSIONS:

- LIFETIME STRUCTURAL GUARANTEE
- DEVELOPER & COUNCIL REQS
- 450MM EAVES TO FACADE
- KEYED WINDOW LOCKS TO ALL OPENABLE WINDOWS
- 3 COAT PAINT APPLICATION
- SECTIONAL LIFT GARAGE DOOR
- TILED SHOWER BASE
- FINANCE SOLUTIONS AVAILABLE
- ... AND MUCH MORE!