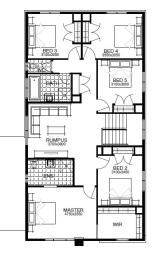

LOT 4903, Armstrong Estate, Mount Duneed (400M2)

FLOOR PLAN: Cayenne 29\_270 FACADE: Harvest

\$735,009

FIRST HOME OWNERS PRICE \$725,009