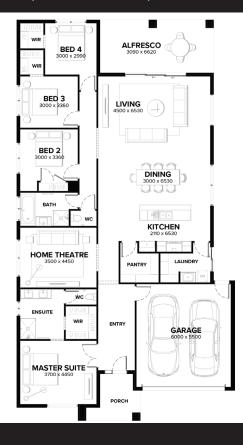

## House & Land Package

**BELLINI 29 MK2** 

COLORADO FAÇADE

LOT 4901 (470 m2)

**BOUNDARY RD, ARMSTRONG, MOUNT DUNEED** 

\$759,081\*

- √ Fixed site costs, connections, council and developer guidelines
- √ 100% carbon offset home
- √ Rendered Hebel home
- √ COLORBOND® steel roof and panel lift garage door with remote
- √ 5.2KW Solar PV system
- √ Double glazing to windows
- √ LED downlights\*
- √ Floor coverings throughout
- 2590mm high ceilings to ground floor
- √ Choice of two Haier appliance packs
- √ 20mm Caesarstone benchtops to Kitchen