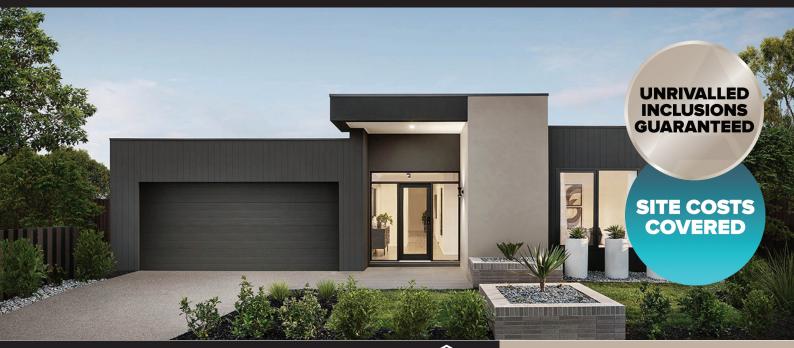

## House & Land Package

**BELLINI 29 MK2** 

COLORADO FAÇADE

LOT 4901 (470 m2)

**BOUNDARY RD, ARMSTRONG, MOUNT DUNEED** 

\$759,081\*

- √ Fixed site costs, connections, council and developer guidelines
- √ 100% carbon offset home
- √ Rendered Hebel home
- √ COLORBOND® steel roof and panel lift garage door with remote
- √ 5.2KW Solar PV system
- √ Double glazing to windows
- √ LED downlights\*
- √ Floor coverings throughout
- 2590mm high ceilings to ground floor
- √ Choice of two Haier appliance packs
- √ 20mm Caesarstone benchtops to Kitchen