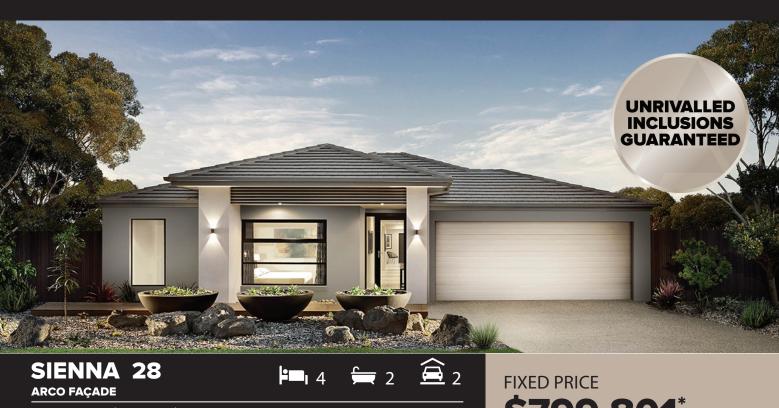

## House & Land Package

ARDEN

LOT 4901 (470 m2)

BOUNDARY RD, ARMSTRONG, MOUNT DUNEED

## \$799,801\*

- Fixed site costs, council and  $\sqrt{}$ developer guidelines
- All electric home
- COLORBOND® steel roof
- 6KW grid connected Solar PV
- Haier ducted reverse cycle air- $\sqrt{}$ conditioning
- ✓ Double glazing to windows
- LED downlights\*  $\sqrt{}$
- $\sqrt{}$  Floor coverings throughout
- 2590mm high ceilings to ground floor
- Fisher & Paykel integrated appliances
- $\sqrt{}$ Fisher & Paykel integrated french door fridge and dishwasher
- Caesarstone benchtops  $\sqrt{}$