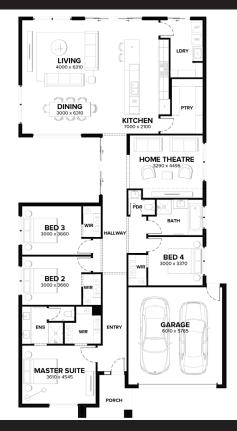

## \$799,801\*

- Fixed site costs, council and  $\sqrt{}$ developer guidelines
- All electric home
- COLORBOND® steel roof
- 6KW grid connected Solar PV
- Haier ducted reverse cycle air- $\sqrt{}$ conditioning
- ✓ Double glazing to windows
- LED downlights\*  $\sqrt{}$
- $\sqrt{}$  Floor coverings throughout
- 2590mm high ceilings to ground floor
- Fisher & Paykel integrated appliances
- $\sqrt{}$ Fisher & Paykel integrated french door fridge and dishwasher
- Caesarstone benchtops  $\sqrt{}$