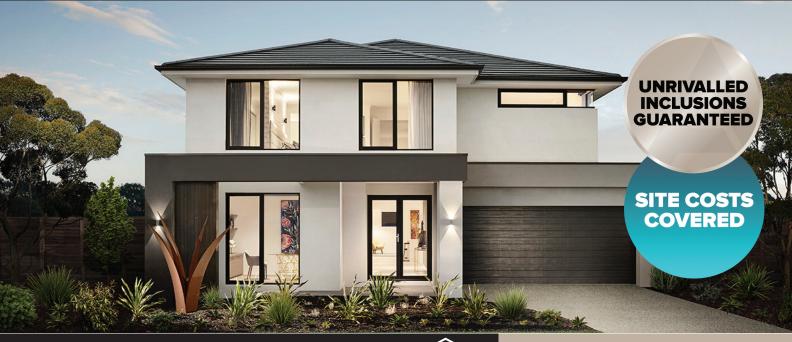

## House & Land Package

**VERONA 40** 

**GENEVA FAÇADE** 

**LOT 4901** (470 m2)

**BOUNDARY RD, ARMSTRONG, MOUNT DUNEED** 

\$878,013\*

- √ Fixed site costs, connections, council and developer guidelines
- √ 100% carbon offset home
- √ Rendered Hebel home
- √ COLORBOND® steel roof and panel lift garage door with remote
- √ 5.2KW Solar PV system
- √ Double glazing to windows
- √ LED downlights\*
- √ Floor coverings throughout
- √ 2590mm high ceilings to ground floor
- √ Choice of two Haier appliance packs
- √ 20mm Caesarstone benchtops to Kitchen