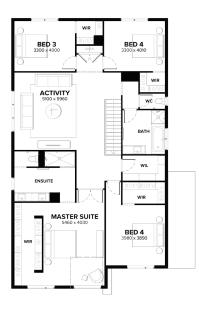

## House & Land Package

**VERONA 40** 

**GENEVA FAÇADE** 

**LOT 4901** (470 m2)

**BOUNDARY RD, ARMSTRONG, MOUNT DUNEED** 

\$878,013\*

- √ Fixed site costs, connections, council and developer guidelines
- √ 100% carbon offset home
- √ Rendered Hebel home
- √ COLORBOND® steel roof and panel lift garage door with remote
- √ 5.2KW Solar PV system
- √ Double glazing to windows
- √ LED downlights\*
- √ Floor coverings throughout
- √ 2590mm high ceilings to ground floor
- √ Choice of two Haier appliance packs
- √ 20mm Caesarstone benchtops to Kitchen