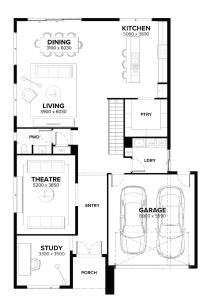

## House & Land Package

**VERONA 40** 

**GENEVA FAÇADE** 

**LOT 4901** (470 m2)

**BOUNDARY RD, ARMSTRONG, MOUNT DUNEED** 

\$878,013\*

- √ Fixed site costs, connections, council and developer guidelines
- √ 100% carbon offset home
- √ Rendered Hebel home
- √ COLORBOND® steel roof and panel lift garage door with remote
- √ 5.2KW Solar PV system
- √ Double glazing to windows
- √ LED downlights\*
- √ Floor coverings throughout
- √ 2590mm high ceilings to ground floor
- √ Choice of two Haier appliance packs
- √ 20mm Caesarstone benchtops to Kitchen