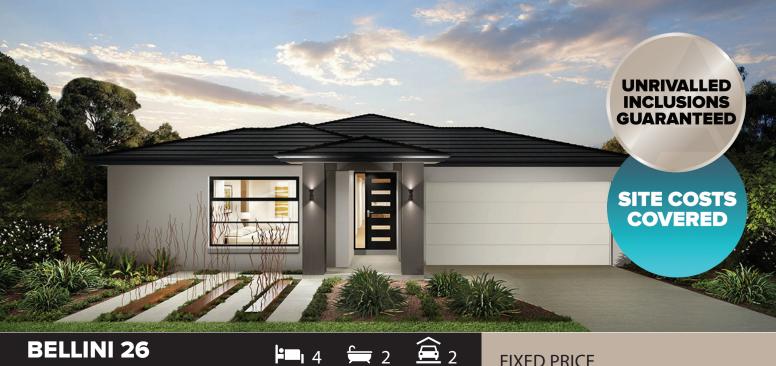

# House & Land Package

Lumina

by ARDEN

**DEVONPORT FAÇADE** 

LOT 4902 (400 m2)

# \$697,649\*

- Fixed site costs, connections, council and developer guidelines
- 100% carbon offset home
- Rendered Hebel home
- COLORBOND® steel roof and panel lift garage door with remote
- √ 5.2KW Solar PV system
- Double glazing to windows  $\sqrt{}$
- LED downlights\*  $\sqrt{}$
- ✓ Floor coverings throughout
- 2590mm high ceilings to ground floor
- Choice of two Haier appliance packs
- 20mm Caesarstone benchtops to Kitchen