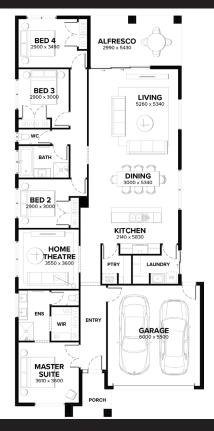

# House & Land Package

Lumina

by ARDEN

**DEVONPORT FAÇADE** 

LOT 4902 (400 m2)