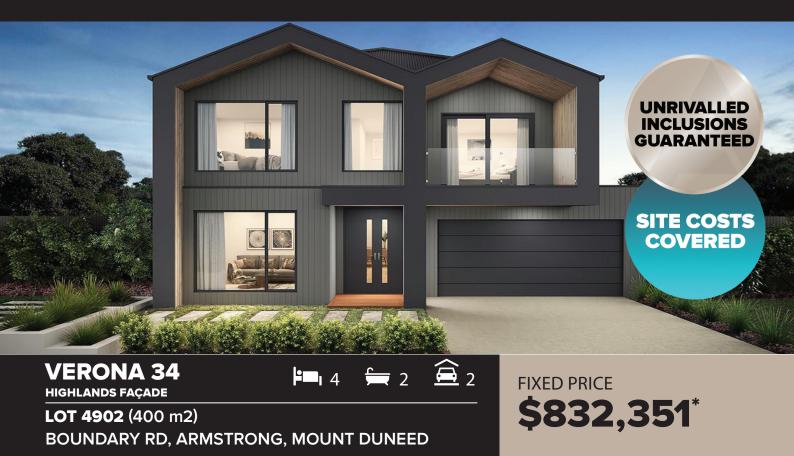

## House & Land Package

Lumina

by **ARDEN** 

BED 3

ACTIVITY

MASTER SUITE

BED 4

RATH

BED 2

- √ Fixed site costs, connections, council and developer guidelines
  - $\sqrt{100\%}$  carbon offset home
  - √ Rendered Hebel home
  - COLORBOND® steel roof and panel lift garage door with remote
  - $\sqrt{5.2}$ KW Solar PV system
  - $\sqrt{}$  Double glazing to windows
  - √ LED downlights\*
  - $\sqrt{}$  Floor coverings throughout
  - 2590mm high ceilings to ground floor
  - Choice of two Haier appliance packs
  - √ 20mm Caesarstone benchtops to Kitchen

## **CONTACT** Peter Brooks 0422 905 346 ardenhomes.com.au

DINING

LIVING

THEATRE

STUDY

KITCHEN

GARAGE

## ARMSTRONG

Price current at time of listing. Pricing based on Developer supplied engineering plans and plan of subdivision and Arden Homes standard floor plan with pre-determined façade and preferred siting (alterations may incur additional charges). Subject to developer and council approval. Land supplied by developer and subject to availability. Package price does not include landscaping, furnishings, stamp duty, government, council, legal or bank charges. Images for illustrative purposes only and may depict upgrade options available at additional charges. Arden Homes reserves the right to withdraw or amend pricing, inclusions and promotion without notice. Speak to your New Home Consultant for more information. (CDB-U 48276). ©2020 Arden Homes. \*20 downlights to single storey and 24 downlights to double storey homes 17/01/2022