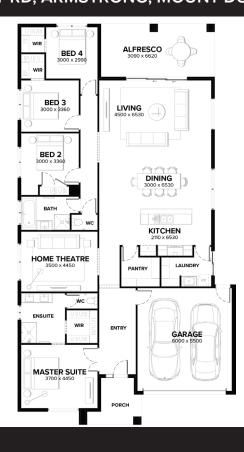

## House & Land Package

**BELLINI 29 MK2** 

**MASON FAÇADE** 

FIXED PRICE \$749,460\*

LOT 4904 (448 m2) **BOUNDARY RD, ARMSTRONG, MOUNT DUNEED** 

- √ Fixed site costs, connections, council and developer guidelines
- 100% carbon offset home
- Rendered Hebel home
- COLORBOND® steel roof and panel lift garage door with remote
- √ 5.2KW Solar PV system
- Double glazing to windows
- LED downlights\*
- √ Floor coverings throughout
- 2590mm high ceilings to ground
- Choice of two Haier appliance
- 20mm Caesarstone benchtops to Kitchen