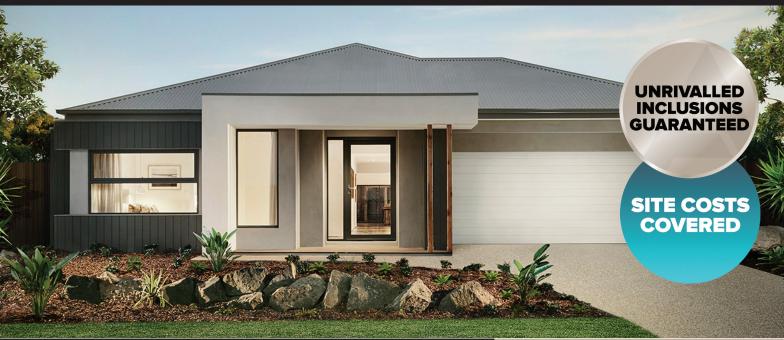

## House & Land Package

**BELLINI 29 MK2** 

**MASON FAÇADE** 

FIXED PRICE \$749,460\*

LOT 4904 (448 m2) **BOUNDARY RD, ARMSTRONG, MOUNT DUNEED** 

- √ Fixed site costs, connections, council and developer guidelines
- 100% carbon offset home
- Rendered Hebel home
- COLORBOND® steel roof and panel lift garage door with remote
- √ 5.2KW Solar PV system
- Double glazing to windows
- LED downlights\*
- √ Floor coverings throughout
- 2590mm high ceilings to ground
- Choice of two Haier appliance
- 20mm Caesarstone benchtops to Kitchen