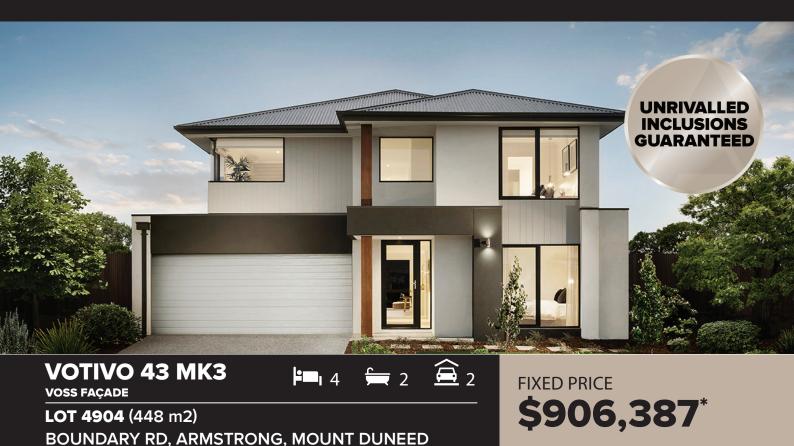

## House & Land Package

BED 4

PDR

BED 2

√ Fixed site costs, council and developer guidelines

- $\sqrt{}$  All electric home
- √ COLORBOND® steel roof
- $\sqrt{6}$  6KW grid connected Solar PV
- Haier ducted reverse cycle airconditioning
- ✓ Double glazing to windows
- √ LED downlights\*
- $\sqrt{}$  Floor coverings throughout
- 2590mm high ceilings to ground floor
- Fisher & Paykel integrated appliances
- Fisher & Paykel integrated french door fridge and dishwasher
- V Caesarstone benchtops

## **CONTACT** Peter Brooks 0422 905 346 ardenhomes.com.au

BED 3

TV AREA

MASTER SUITE

RUMPUS

KITCHEN

-

GARAGE

LIVING / DINING

THEATRE

STUDY

## ARMISTRONG

Price current at time of listing. Pricing based on Developer supplied engineering plans and plan of subdivision and Arden Homes standard floor plan with pre-determined façade and preferred siting (alterations may incur additional charges). Subject to developer and council approval. Land supplied by developer and subject to availability. Package price does not include landscaping, furnishings, stamp duty, government, council, legal or bank charges. Images for illustrative purposes only and may depict upgrade options available at additional charges. Arden Homes reserves the right to withdraw or amend pricing, inclusions and promotion without notice. Speak to your New Home Consultant for more information. \*20 downlights to single storey and 24 downlights to double storey homes 17/01/2022 (CDB-U 48276). ©2021 Arden Homes. 17/01/2022