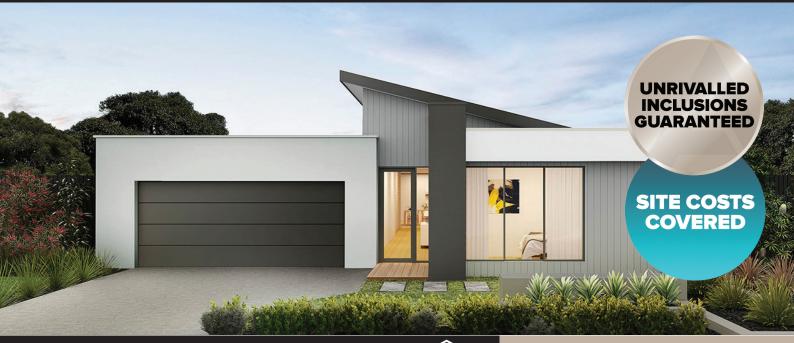

## House & Land Package

**BELLINI 26** 

**HUXLEY FAÇADE** 

LOT 4905 (400 m2)

**BOUNDARY RD, ARMSTRONG, MOUNT DUNEED** 

\$713,549\*

- Fixed site costs, connections, council and developer guidelines
- √ 100% carbon offset home
- √ Rendered Hebel home
- √ COLORBOND® steel roof and panel lift garage door with remote
- √ 5.2KW Solar PV system
- √ Double glazing to windows
- √ LED downlights\*
- √ Floor coverings throughout
- √ 2590mm high ceilings to ground floor
- √ Choice of two Haier appliance packs
- √ 20mm Caesarstone benchtops to Kitchen