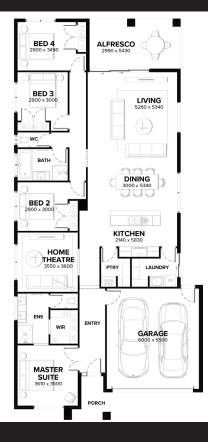

## House & Land Package

**BELLINI 26** 

**HUXLEY FAÇADE** 

LOT 4905 (400 m2)

**BOUNDARY RD, ARMSTRONG, MOUNT DUNEED** 

\$713,549\*

- Fixed site costs, connections, council and developer guidelines
- √ 100% carbon offset home
- √ Rendered Hebel home
- √ COLORBOND® steel roof and panel lift garage door with remote
- √ 5.2KW Solar PV system
- √ Double glazing to windows
- √ LED downlights\*
- √ Floor coverings throughout
- √ 2590mm high ceilings to ground floor
- √ Choice of two Haier appliance packs
- √ 20mm Caesarstone benchtops to Kitchen