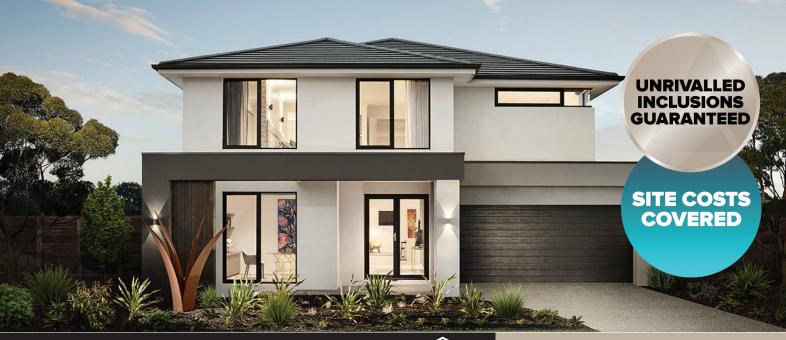

## House & Land Package

**VERONA 34** 

**GENEVA FAÇADE** 

**LOT 4905** (400 m2)

**BOUNDARY RD, ARMSTRONG, MOUNT DUNEED** 

\$806,351\*

- √ Fixed site costs, connections, council and developer guidelines
- √ 100% carbon offset home
- √ Rendered Hebel home
- √ COLORBOND® steel roof and panel lift garage door with remote
- √ 5.2KW Solar PV system
- √ Double glazing to windows
- √ LED downlights\*
- √ Floor coverings throughout
- √ 2590mm high ceilings to ground floor
- √ Choice of two Haier appliance packs
- √ 20mm Caesarstone benchtops to Kitchen