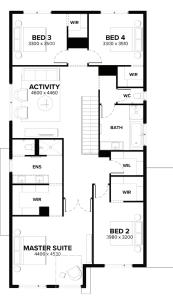

## House & Land Package

**VERONA 34** 

**GENEVA FAÇADE** 

**LOT 4905** (400 m2)

**BOUNDARY RD, ARMSTRONG, MOUNT DUNEED** 

\$806,351\*

- √ Fixed site costs, connections, council and developer guidelines
- √ 100% carbon offset home
- √ Rendered Hebel home
- √ COLORBOND® steel roof and panel lift garage door with remote
- √ 5.2KW Solar PV system
- √ Double glazing to windows
- √ LED downlights\*
- √ Floor coverings throughout
- √ 2590mm high ceilings to ground floor
- √ Choice of two Haier appliance packs
- √ 20mm Caesarstone benchtops to Kitchen