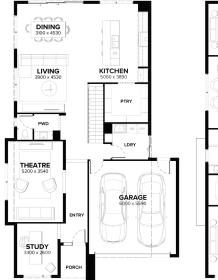

## House & Land Package

**VERONA 34** 

**GENEVA FAÇADE** 

**LOT 4905** (400 m2)

**BOUNDARY RD, ARMSTRONG, MOUNT DUNEED** 

\$806,351\*

- √ Fixed site costs, connections, council and developer guidelines
- √ 100% carbon offset home
- √ Rendered Hebel home
- √ COLORBOND® steel roof and panel lift garage door with remote
- √ 5.2KW Solar PV system
- √ Double glazing to windows
- √ LED downlights\*
- √ Floor coverings throughout
- √ 2590mm high ceilings to ground floor
- √ Choice of two Haier appliance packs
- √ 20mm Caesarstone benchtops to Kitchen