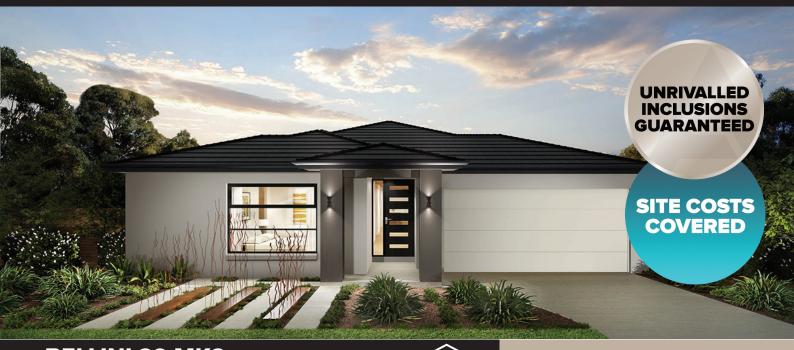

## House & Land Package

**BELLINI 29 MK2** 

**DEVONPORT FAÇADE** 

LOT 4906 (448 m2)

**BOUNDARY RD, ARMSTRONG, MOUNT DUNEED** 

\$746,560\*

- √ Fixed site costs, connections, council and developer guidelines
- √ 100% carbon offset home
- √ Rendered Hebel home
- √ COLORBOND® steel roof and panel lift garage door with remote
- √ 5.2KW Solar PV system
- √ Double glazing to windows
- √ LED downlights\*
- √ Floor coverings throughout
- 2590mm high ceilings to ground floor
- √ Choice of two Haier appliance packs
- √ 20mm Caesarstone benchtops to Kitchen