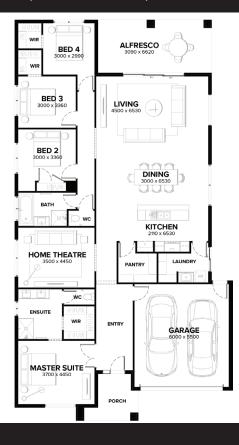

## House & Land Package

**BELLINI 29 MK2** 

**DEVONPORT FAÇADE** 

LOT 4906 (448 m2)

**BOUNDARY RD, ARMSTRONG, MOUNT DUNEED** 

\$746,560\*

- √ Fixed site costs, connections, council and developer guidelines
- √ 100% carbon offset home
- √ Rendered Hebel home
- √ COLORBOND® steel roof and panel lift garage door with remote
- √ 5.2KW Solar PV system
- √ Double glazing to windows
- √ LED downlights\*
- √ Floor coverings throughout
- 2590mm high ceilings to ground floor
- √ Choice of two Haier appliance packs
- √ 20mm Caesarstone benchtops to Kitchen