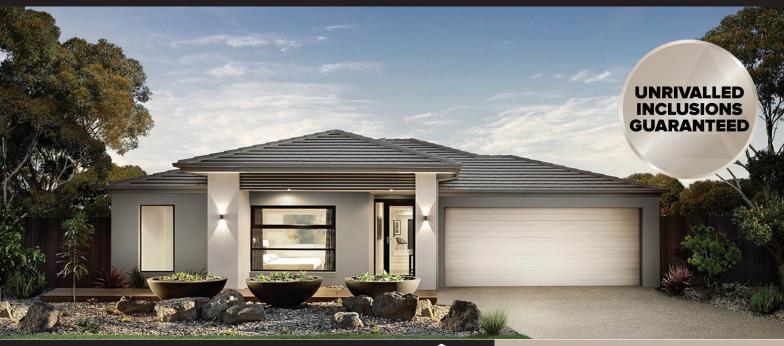

## House & Land Package

SIENNA 28 ARCO FAÇADE 🛏 4 ≒ 2 🚊 i

**LOT 4906** (448 m2)

**BOUNDARY RD, ARMSTRONG, MOUNT DUNEED** 

\$793,124\*

- Fixed site costs, council and developer guidelines
- √ All electric home
- √ COLORBOND® steel roof
- √ 6KW grid connected Solar PV
- Haier ducted reverse cycle airconditioning
- √ Double glazing to windows
- √ LED downlights\*
- √ Floor coverings throughout
- √ 2590mm high ceilings to ground floor
- √ Fisher & Paykel integrated appliances
- √ Fisher & Paykel integrated french door fridge and dishwasher
- √ Caesarstone benchtops