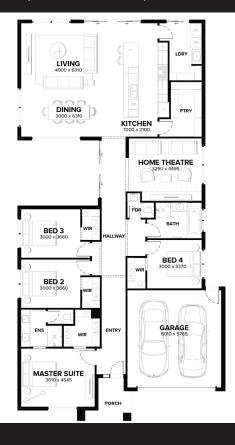

## House & Land Package

SIENNA 28 ARCO FAÇADE 🛏 4 ≒ 2 🚊 i

**LOT 4906** (448 m2)

**BOUNDARY RD, ARMSTRONG, MOUNT DUNEED** 

\$793,124\*

- Fixed site costs, council and developer guidelines
- √ All electric home
- √ COLORBOND® steel roof
- √ 6KW grid connected Solar PV
- Haier ducted reverse cycle airconditioning
- √ Double glazing to windows
- √ LED downlights\*
- √ Floor coverings throughout
- √ 2590mm high ceilings to ground floor
- √ Fisher & Paykel integrated appliances
- √ Fisher & Paykel integrated french door fridge and dishwasher
- √ Caesarstone benchtops