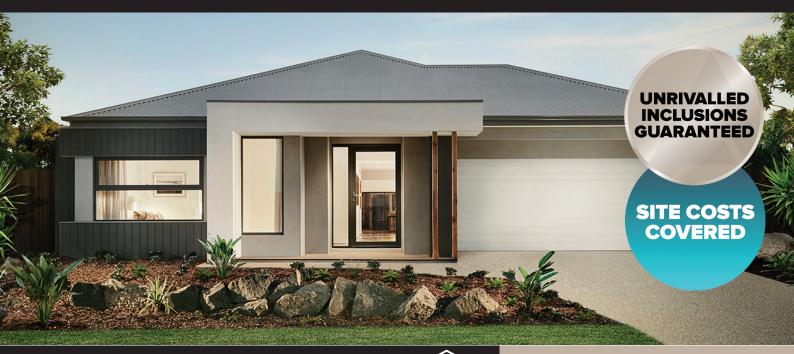

## House & Land Package

**BELLINI 26** 

MASON FAÇADE

LOT 4908 (400 m2)

**BOUNDARY RD, ARMSTRONG, MOUNT DUNEED** 

\$711,549\*

- Fixed site costs, connections, council and developer guidelines
- √ 100% carbon offset home
- √ Rendered Hebel home
- √ COLORBOND® steel roof and panel lift garage door with remote
- √ 5.2KW Solar PV system
- √ Double glazing to windows
- √ LED downlights\*
- √ Floor coverings throughout
- 2590mm high ceilings to ground floor
- √ Choice of two Haier appliance packs
- √ 20mm Caesarstone benchtops to Kitchen