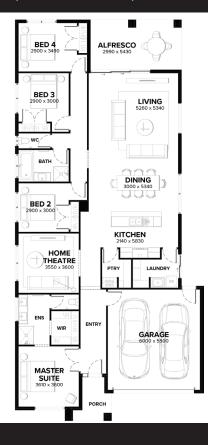

## House & Land Package

**BELLINI 26** 

MASON FAÇADE

LOT 4908 (400 m2)

**BOUNDARY RD, ARMSTRONG, MOUNT DUNEED** 

\$711,549\*

- Fixed site costs, connections, council and developer guidelines
- √ 100% carbon offset home
- √ Rendered Hebel home
- √ COLORBOND® steel roof and panel lift garage door with remote
- √ 5.2KW Solar PV system
- √ Double glazing to windows
- √ LED downlights\*
- √ Floor coverings throughout
- 2590mm high ceilings to ground floor
- √ Choice of two Haier appliance packs
- √ 20mm Caesarstone benchtops to Kitchen