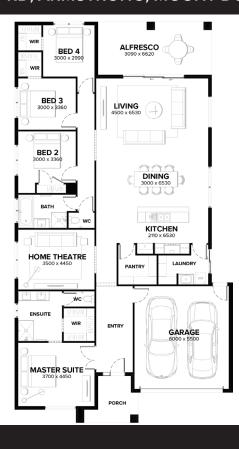

## House & Land Package

**BELLINI 29 MK2** 

AIRLIE FAÇADE

**LOT 4909** (448 m2) BOUNDARY RD, ARMSTRONG, MOUNT DUNEED \$746,560\*

- √ Fixed site costs, connections, council and developer guidelines
- √ 100% carbon offset home
- √ Rendered Hebel home
- √ COLORBOND® steel roof and panel lift garage door with remote
- √ 5.2KW Solar PV system
- √ Double glazing to windows
- √ LED downlights\*
- √ Floor coverings throughout
- 2590mm high ceilings to ground floor
- √ Choice of two Haier appliance packs
- √ 20mm Caesarstone benchtops to Kitchen