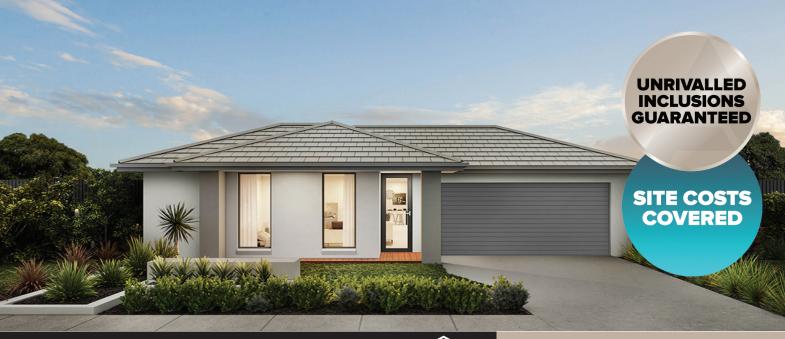

## House & Land Package

**BELLINI 29 MK2** 

AIRLIE FAÇADE

**LOT 4909** (448 m2) BOUNDARY RD, ARMSTRONG, MOUNT DUNEED \$746,560\*

- √ Fixed site costs, connections, council and developer guidelines
- √ 100% carbon offset home
- √ Rendered Hebel home
- √ COLORBOND® steel roof and panel lift garage door with remote
- √ 5.2KW Solar PV system
- √ Double glazing to windows
- √ LED downlights\*
- √ Floor coverings throughout
- 2590mm high ceilings to ground floor
- √ Choice of two Haier appliance packs
- √ 20mm Caesarstone benchtops to Kitchen