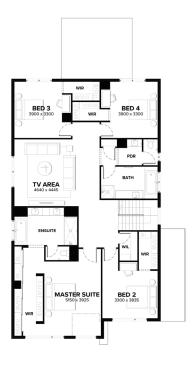

## House & Land Package

**VOTIVO 43 MK3** 

**VOSS FACADE** 

**LOT 4909** (448 m2)

**BOUNDARY RD, ARMSTRONG, MOUNT DUNEED** 

**FIXED PRICE** \$909,387\*

- $\sqrt{\phantom{a}}$  Fixed site costs, council and developer guidelines
- All electric home
- COLORBOND® steel roof
- 6KW grid connected Solar PV
- Haier ducted reverse cycle airconditioning
- √ Double glazing to windows
- LED downlights\*
- √ Floor coverings throughout
- 2590mm high ceilings to ground
- Fisher & Paykel integrated appliances
- Fisher & Paykel integrated french door fridge and dishwasher
- Caesarstone benchtops