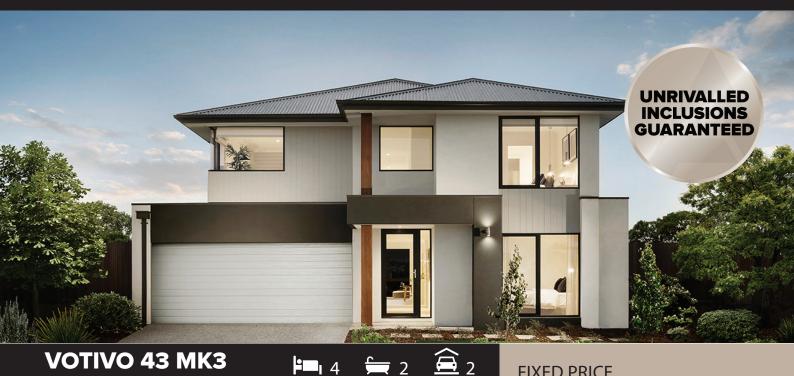

## House & Land Package

**VOTIVO 43 MK3** 

**VOSS FACADE** 

**LOT 4909** (448 m2)

**BOUNDARY RD, ARMSTRONG, MOUNT DUNEED** 

**FIXED PRICE** \$909,387\*

- $\sqrt{\phantom{a}}$  Fixed site costs, council and developer guidelines
- All electric home
- COLORBOND® steel roof
- 6KW grid connected Solar PV
- Haier ducted reverse cycle airconditioning
- √ Double glazing to windows
- LED downlights\*
- √ Floor coverings throughout
- 2590mm high ceilings to ground
- Fisher & Paykel integrated appliances
- Fisher & Paykel integrated french door fridge and dishwasher
- Caesarstone benchtops