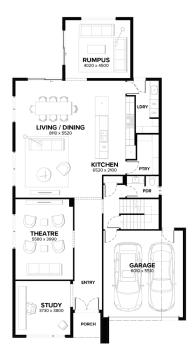

## House & Land Package

**VOTIVO 43 MK3** 

**VOSS FACADE** 

**LOT 4909** (448 m2)

**BOUNDARY RD, ARMSTRONG, MOUNT DUNEED** 

**FIXED PRICE** \$909,387\*

- $\sqrt{\phantom{a}}$  Fixed site costs, council and developer guidelines
- All electric home
- COLORBOND® steel roof
- 6KW grid connected Solar PV
- Haier ducted reverse cycle airconditioning
- √ Double glazing to windows
- LED downlights\*
- √ Floor coverings throughout
- 2590mm high ceilings to ground
- Fisher & Paykel integrated appliances
- Fisher & Paykel integrated french door fridge and dishwasher
- Caesarstone benchtops