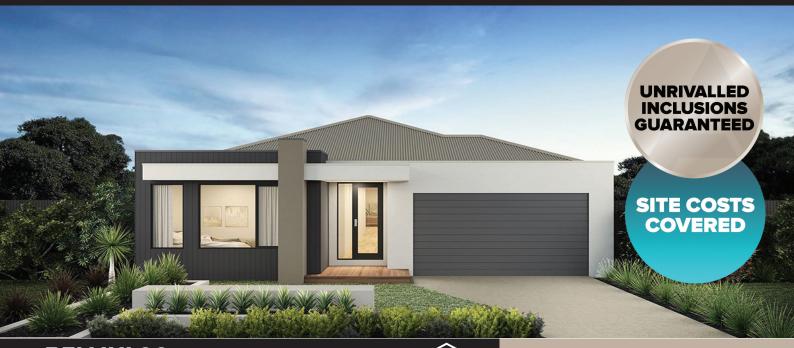

## House & Land Package

**BELLINI 26** 

**HARPER FAÇADE** 

LOT 4910 (400 m2)

**BOUNDARY RD, ARMSTRONG, MOUNT DUNEED** 

\$711,849\*

- √ Fixed site costs, connections, council and developer guidelines
- √ 100% carbon offset home
- √ Rendered Hebel home
- √ COLORBOND® steel roof and panel lift garage door with remote
- √ 5.2KW Solar PV system
- √ Double glazing to windows
- √ LED downlights\*
- √ Floor coverings throughout
- √ 2590mm high ceilings to ground floor
- √ Choice of two Haier appliance packs
- √ 20mm Caesarstone benchtops to Kitchen