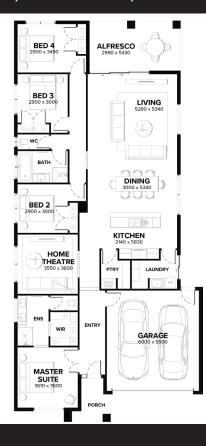

## House & Land Package

**BELLINI 26** 

**HARPER FAÇADE** 

LOT 4910 (400 m2)

**BOUNDARY RD, ARMSTRONG, MOUNT DUNEED** 

\$711,849\*

- √ Fixed site costs, connections, council and developer guidelines
- √ 100% carbon offset home
- √ Rendered Hebel home
- √ COLORBOND® steel roof and panel lift garage door with remote
- √ 5.2KW Solar PV system
- √ Double glazing to windows
- √ LED downlights\*
- √ Floor coverings throughout
- √ 2590mm high ceilings to ground floor
- √ Choice of two Haier appliance packs
- √ 20mm Caesarstone benchtops to Kitchen