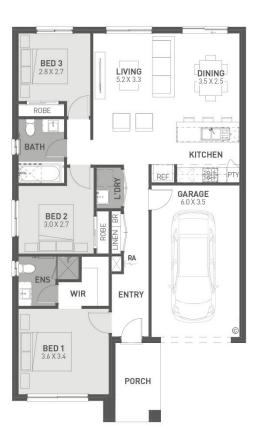

## Armstrong, Mount Duneed Lot 6927 Companion Street - 293m<sup>2</sup>

- Fixed site costs
- Selected Designer Range facade
- Quality floor coverings throughout
- Tiled kitchen spashback
- Westinghouse stainless steel appliances
- Choice of matt black or chrome tapware
- Exposed aggregate driveway
- Brick infills over windows
- 25 year structural guarantee
- 12 month service warranty
- 6 Star energy rating
- Opticomm Connection
- Recycled Water Connection

Homebuyers Centre info.vic@homebuyers.com.au

131 751

Price based on home type and floor plan shown and on builder's preferred siting. Floor plan depicts a traditional facade, modern facade shown and included in price. Image used is an artist impression for illustrative purposes only and may show decorative items not included in the price shown including path, fencing, landscaping, coach lights and furnishings. 'Fixed' pricing means that, subject to the terms of this disclaimer and any owner requested changes, the price advertised will be the price contained in the building contract entered into and this price will not change other than in accordance with the building contract. The price is based on developer supplied engineering plans and plans of subdivision and final pricing may vary if actual site conditions differ to those shown in these developer supplied documents Block and building dimensions may vary from the illustration and the details shown. For more information on the pricing and specification of this home please contact a New Homes Consultant. ABN Group Victoria has permission of the owner of the land to advertise the land as part of the price specified. The price does not include transfer duty, settlement costs, community infrastructure levies imposed or any other fees or disbursements associated with the settlement of the land.