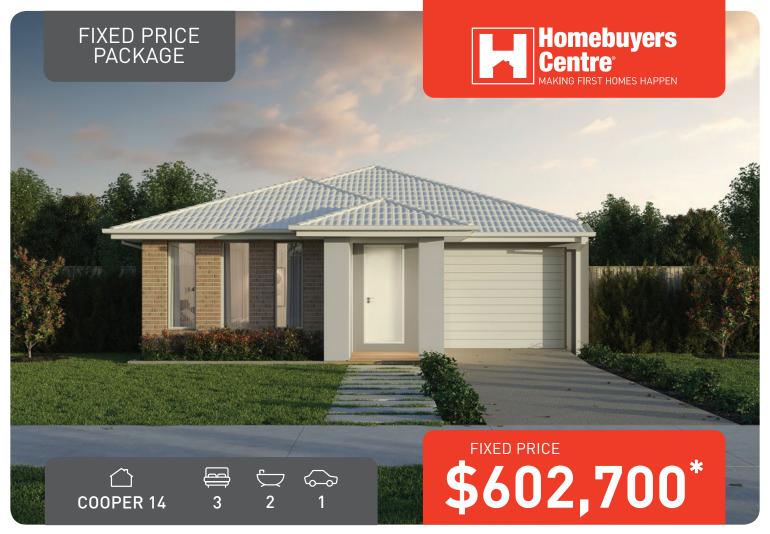

## Armstrong, Mount Duneed Lot 6927 Companion Street - 293m<sup>2</sup>

- Fixed site costs
- Selected Designer Range facade
- Quality floor coverings throughout
- Tiled kitchen spashback
- Westinghouse stainless steel appliances
- Choice of matt black or chrome tapware
- Exposed aggregate driveway
- Brick infills over windows
- 25 year structural guarantee
- 12 month service warranty
- 6 Star energy rating
- Opticomm Connection
- Recycled Water Connection

Homebuyers Centre info.vic@homebuyers.com.au

131 751

Price based on home type and floor plan shown and on builder's preferred siting. Floor plan depicts a traditional facade, modern facade shown and included in price. Image used is an artist impression for illustrative purposes only and may show decorative items not included in the price shown including path, fencing, landscaping, coach lights and furnishings. 'Fixed' pricing means that, subject to the terms of this disclaimer and any owner requested changes, the price advertised will be the price contained in the building contract entered into and this price will not change other than in accordance with the building contract. The price is based on developer supplied engineering plans and plans of subdivision and final pricing may vary if actual site conditions differ to those shown in these developer supplied documents Block and building dimensions may vary from the illustration and the details shown. For more information on the pricing and specification of this home please contact a New Homes Consultant. ABN Group Victoria has permission of the owner of the land to advertise the land as part of the price specified. The price does not include transfer duty, settlement costs, community infrastructure levies imposed or any other fees or disbursements associated with the settlement of the land.