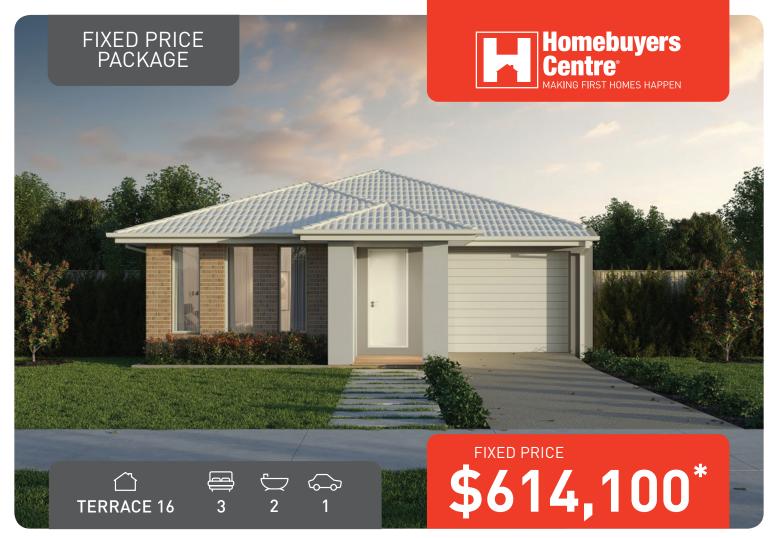

## Armstrong, Mount Duneed Lot 6927 Companion Street - 293m<sup>2</sup>

- Fixed site costs
- Selected Designer Range facade
- Quality floor coverings throughout
- Tiled kitchen spashback
- Westinghouse stainless steel appliances
- Choice of matt black or chrome tapware
- Exposed aggregate driveway
- Brick infills over windows
- 25 year structural guarantee
- 12 month service warranty
- 6 Star energy rating
- Opticomm Connection
- Recycled Water Connection