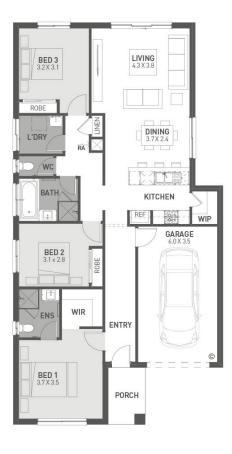

## Armstrong, Mount Duneed Lot 6927 Companion Street - 293m<sup>2</sup>

- Fixed site costs
- Selected Designer Range facade
- Quality floor coverings throughout
- Tiled kitchen spashback
- Westinghouse stainless steel appliances
- Choice of matt black or chrome tapware
- Exposed aggregate driveway
- Brick infills over windows
- 25 year structural guarantee
- 12 month service warranty
- 6 Star energy rating
- Opticomm Connection
- Recycled Water Connection