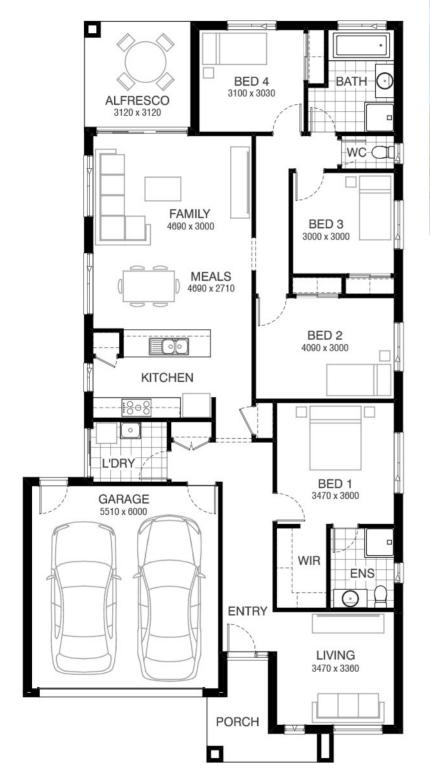

## Chatfield 206 DRYSDALE FACADE Lot 6920 Wanderlust Drive , Mount Duneed (Armstrong (Mt Duneed))

- Site Costs Including Rock Assurance
- Council and Developer Requirements
- 12 Month Price Freeze With Option To Extend
- Quality Assured With Our 30-Year Structural Guarantee and 15-Month Maintenance Pledge
- Multiple Floorplans and Facade Options Available
- Style Your Home With Expert Interior Designers At Our Edge Selection Studio